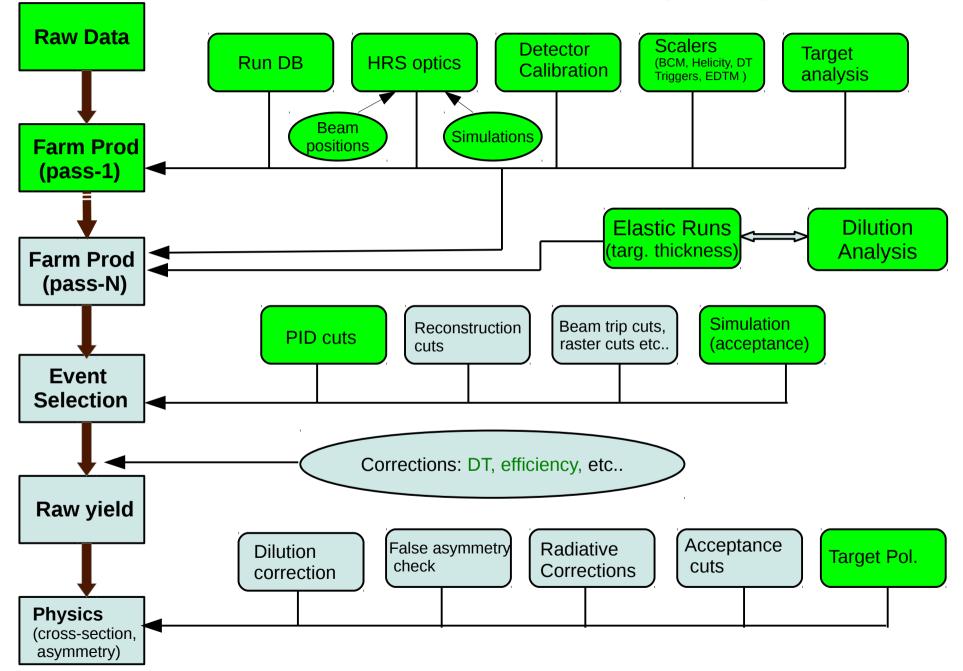

## **G2p Analysis Flow Chart**



## **G2p Analysis Flow Chart**



## **Remaining Analysis Items**

- Optics calibrations with target field (on-going)
- Dilution analysis (on-going)
  - Packing fraction (on-going)
- Final pass replay of raw data (early spring 2015?)
  - Data quality checks
    - stability of yields in each kinematic settings, scaler rates stability etc.
  - Final rootfiles with all physics and normalization variables
- Asymmetry extraction ( $A_{\parallel,\perp}$ ) (spring 2015?)
- Acceptance study (early spring 2015)
- Preliminary cross sections (summer/fall 2015?)
- Systematic uncertainties and final cross-sections (late Fall 2015/early spring 2016?)
- Draft publication on g2p (Fall 2015, spring 2016?)