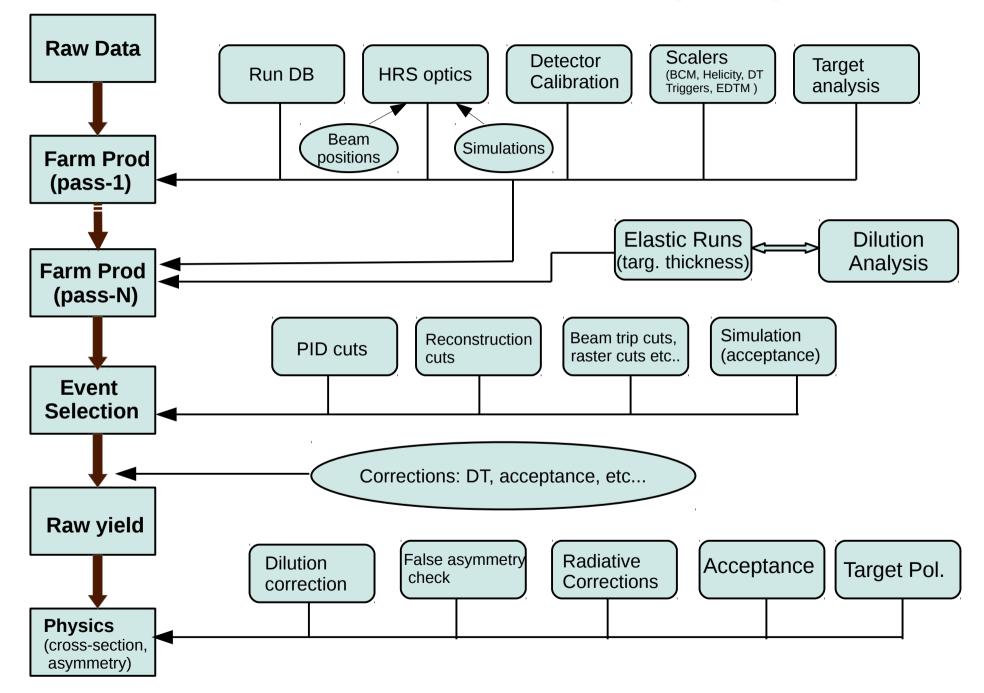

## **G2p Analysis Flow Chart**



## **G2p Analysis Flow Chart**



## **Remaining Analysis Items**

- Optics calibrations with target field (on-going)
- Dilution analysis (on-going)
  - Packing fraction (on-going)
- Final pass replay of raw data (early spring 2015?)
  - Data quality checks
    - stability of yields in each kinematic settings, scaler rates stability etc.
  - Final rootfiles with all physics and normalization variables
- Asymmetry extraction ( $A_{\parallel,\perp}$ ) (spring 2015?)
- Acceptance study (early spring 2015)
- Preliminary cross sections (summer/fall 2015?)
- Systematic uncertainties and final cross-sections (late Fall 2015/early spring 2016?)
- Draft publication on g2p (Fall 2015, spring 2016?)