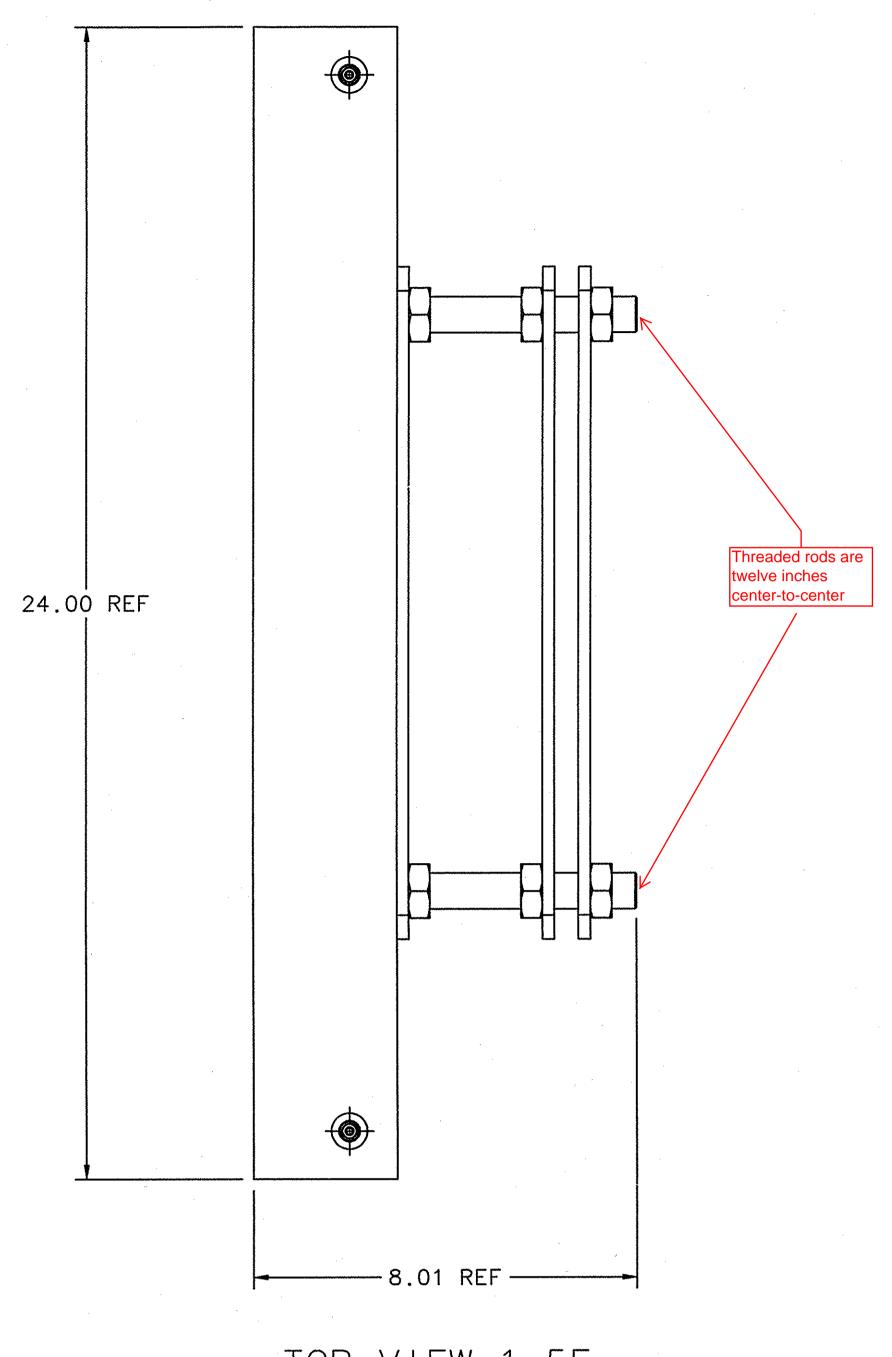

0

FRONT VIEW 1-5C

· . ......

5860 Y

\*

| ┍╷┯╵                      |                                | DESCRI       | VISION HIS<br>PTION<br>AND #Q WA |          | DATE                                           | APPROVED   | -                     |
|---------------------------|--------------------------------|--------------|----------------------------------|----------|------------------------------------------------|------------|-----------------------|
| -   E                     | Y FOR I<br>D ITEM              | 1EM #8<br>#2 | AND #9 WA                        | .5 2     | 5/15/00<br>24 mAY 00                           | SME        |                       |
|                           |                                |              |                                  |          |                                                |            |                       |
|                           |                                |              |                                  |          |                                                |            |                       |
|                           |                                | ·            |                                  |          |                                                |            |                       |
|                           | ×                              |              |                                  |          |                                                |            |                       |
|                           |                                |              |                                  |          |                                                |            |                       |
|                           |                                |              |                                  | ·        |                                                |            |                       |
|                           |                                |              |                                  |          |                                                |            |                       |
|                           |                                |              |                                  |          |                                                |            | G                     |
|                           |                                |              |                                  |          |                                                |            |                       |
|                           |                                |              |                                  |          |                                                | · ·        | ι.                    |
| ι.                        |                                |              |                                  |          |                                                |            |                       |
|                           |                                |              |                                  |          |                                                |            |                       |
|                           |                                |              |                                  |          |                                                |            |                       |
|                           |                                |              |                                  |          |                                                |            |                       |
|                           |                                |              |                                  |          |                                                |            | F                     |
|                           |                                |              |                                  | ,        |                                                |            | F                     |
|                           |                                |              |                                  |          |                                                |            |                       |
|                           |                                |              |                                  |          | ,                                              |            |                       |
|                           |                                |              |                                  |          |                                                |            |                       |
|                           |                                |              |                                  |          |                                                |            |                       |
|                           |                                |              |                                  |          |                                                |            |                       |
|                           |                                |              |                                  |          |                                                |            |                       |
|                           |                                |              |                                  |          |                                                |            |                       |
|                           |                                |              |                                  |          |                                                |            |                       |
|                           |                                |              |                                  | ć        |                                                |            |                       |
|                           |                                | ,            |                                  |          |                                                |            |                       |
|                           |                                |              | ,                                |          | • .                                            |            |                       |
|                           |                                |              |                                  |          |                                                |            |                       |
|                           |                                |              |                                  |          |                                                |            | , s                   |
|                           |                                |              |                                  |          |                                                | s.         |                       |
|                           |                                |              | an an Araan<br>Ar                | ·        |                                                |            | D                     |
|                           |                                |              |                                  |          |                                                |            |                       |
|                           |                                |              | ų                                |          | х<br>•                                         | · · · ·    |                       |
|                           |                                |              |                                  | 2        |                                                |            |                       |
|                           |                                |              |                                  |          |                                                |            | DWG.                  |
|                           |                                |              |                                  |          | 、                                              |            | 3. NO.                |
|                           |                                |              |                                  |          |                                                |            | 65520                 |
|                           |                                |              | ť.                               |          |                                                |            | 65520-E-34018-00<br>I |
| ¥0.1-                     | ד טרע יי                       | 1 7 / 4      | 6                                |          |                                                |            | )18-00                |
| Uri                       | T HEX JA                       | um J/4-1     | U ·                              | 51       | 6 STNLS STL                                    |            | SHT.                  |
|                           |                                |              |                                  | *****    |                                                |            |                       |
|                           |                                |              |                                  |          | - · · ·                                        | -          | - EV.<br>A            |
| 16                        | DRIVE L                        | UB. FITI     | TING                             |          | -                                              |            |                       |
| (                         | CAMROL E                       | BEARING      |                                  |          |                                                |            |                       |
|                           |                                | ·            |                                  |          |                                                |            |                       |
|                           | ••••••<br>•••••                |              |                                  |          | -                                              | _          | - B                   |
|                           |                                |              |                                  |          | -                                              |            |                       |
|                           |                                | ·····        |                                  |          | - ····                                         | -          |                       |
| ADED ROD 3/4-16 x 6.00 LG |                                |              |                                  | 31       | 6 STNLS STL                                    | —<br>      | ь. <b>Г</b>           |
| LONG CLAMP PLATE          |                                |              |                                  |          | A36<br>A36                                     |            |                       |
|                           | NO ULAN<br>NOMENCL<br>OR DESCR |              | _                                |          | MATERIAL                                       | NOTES      |                       |
| I –DE                     | AS                             | Thomas       | s Jefferso                       | - Jeffer | son Lab                                        | r Facility |                       |
|                           | DATE                           |              | UNITE                            | . A – HR | ACCELETATO<br>SATTMENT OF ENERGY<br>S DETECTOR | S          | -                     |
|                           |                                |              |                                  |          |                                                |            | 1                     |
|                           | 11/11/99<br>15 NOV 99          | P.           | SO                               | MOUNT V  | ICATION & T<br>1/0 AEROGEL<br>LLER ASSY        | RIGGER     | A                     |