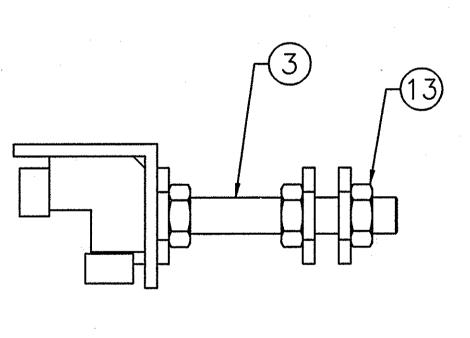

Н G 3D VIEW 1-7F F Ε D  $\binom{2}{2}$  $\bigcirc$  $\hat{\mathbb{O}}$ \_\_\_\_ • С L SIDE VIEW 1-7C \_\_\_\_\_ (9) SEE NOTE #1 В 3.00 REF SEE NOTE #2 8 SECTION VIEW 1-7A SCALE 1:1 (1-7C) A

TOP VIEW 1-5E