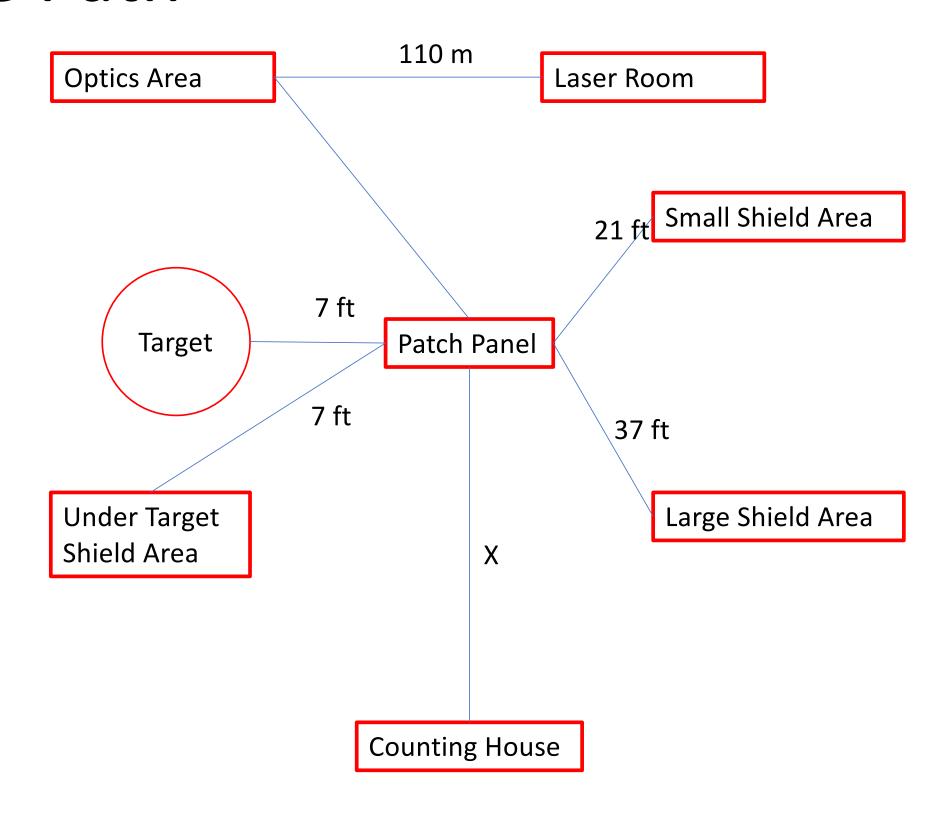

## Cable Path

| Cable type                        | #                                | Length                                                          | Explain                                                                                                                                                                                                          |
|-----------------------------------|----------------------------------|-----------------------------------------------------------------|------------------------------------------------------------------------------------------------------------------------------------------------------------------------------------------------------------------|
| Series                            | 1<br>1<br>1<br>1<br>14<br>1<br>1 | S2C<br>S2C<br>T2S<br>T2S<br>Short<br>Short<br>S2L<br>S2L<br>S2L | 75ohm video cable Patch cable 25D Male to Female Airflow meter (Shielded 4 conductor cable 22AWG) Patch cable 25D Male to Female RTD readout / 15DB (RS 485) USB Airflow RS232 Oven temp RS232 Heater temp RS232 |
| BNC RG58                          | 9<br>1<br>10<br>26               | C2U<br>C2T<br>T2U<br>Short                                      | 4 NMR + 3 PNMR + 2 EPR<br>1 NMR RF<br>8 NMR + 1 EPR +1 pNMR                                                                                                                                                      |
| RTD                               | 10<br>12                         | T2L<br>Short                                                    | Oven & Cell (Shielded 4 conductor cable 22AWG) Shielded 4 conductor wire 22 awg10 RTD                                                                                                                            |
| Thermocouple                      | 1                                | T2S                                                             |                                                                                                                                                                                                                  |
| Power Cable                       | 2<br>4<br>2                      | T2L<br>T2L<br>T2S                                               | twisted 2 conductor cable 10 AWG<br>twisted 2 conductor cable 16 AWG<br>twisted 2 conductor cable 12 AWG                                                                                                         |
| GPIB                              | 14                               | Short                                                           |                                                                                                                                                                                                                  |
| 2 wire<br>Interlock<br>Connection | 1<br>1<br>1<br>2                 | L2LR<br>S2L<br>OA2L<br>Short                                    |                                                                                                                                                                                                                  |

## Cable Count

: Cables from outside to Hall C

C2U: Counting House to Under Target

C2T: Counting House to Target

T2U: Target to Under Target

OA2LR: Optical Area to Laser Room

T2L: Target to Large Shield T2S: Target to Small Shield

Short: 6~9 feet?