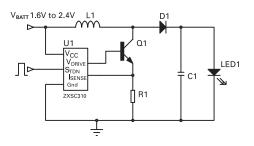

## Circuit diagram

**Bill of Materials** 

| Reference | Part No.    | Value                        | Manufacturer | Contact Details   |
|-----------|-------------|------------------------------|--------------|-------------------|
| U1        | ZXSC310E5   | LED driver                   | Zetex        | www.zetex.com     |
| Q1        | FMMT617     | 3A, Iow V <sub>CE(SAT)</sub> | Zetex        | www.zetex.com     |
| D1        | ZHCS1000    | 2A, low V <sub>F</sub>       | Zetex        | www.zetex.com     |
| L1        | DO3316P-223 | 22uH, 2A                     | Coilcraft    | www.coilcraft.com |
| R1        | Generic     | 22mΩ                         | Generic      |                   |
| C1        | Generic     | 2.2μF                        | Generic      |                   |
| LED1      | LXHL-NW98   | White LED                    | Lumileds     | www.lumileds.com  |