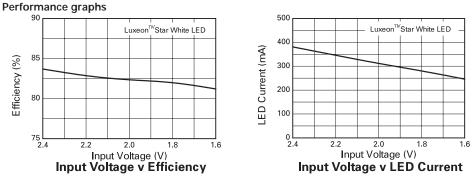

## Aim

This design note shows the ZXSC310 driving a 1W LED. The LED has 180Cd light output from a forward current of 350mA. The solution is optimised to drive the 1W LED at 350mA DC current from a dual cell input.