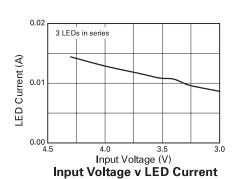

#### Performance graphs

# Aim

This solution is optimized for an input voltage range of 4.3V to 3V. The LED current is set to 15mA  $V_{IN}$  = 4.3V and 8mA at  $V_{IN}$  = 3V.