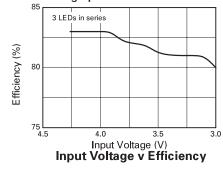

#### Performance graphs

# Aim

This solution is optimized for an input voltage range of 4.3V to 3V. The LED current is set to 15mA  $V_{IN}$  = 4.3V and 8mA at  $V_{IN}$  = 3V.