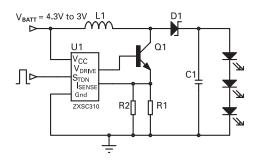

# Circuit diagram

## **Bill of Materials**

| Reference | Part No.    | Value         | Manufacturer | Contact Details   |
|-----------|-------------|---------------|--------------|-------------------|
| U1        | ZXSC310E5   | N/A           | Zetex        | www.zetex.com     |
| Q1        | FMMT618     | N/A           | Zetex        | www.zetex.com     |
| D1        | ZHCS1000    | 1A            | Zetex        | www.zetex.com     |
| R1        | Generic     | 510m $\Omega$ | Generic      |                   |
| R2        | Generic     | 510m $\Omega$ | Generic      |                   |
| C1        | Generic     | 2.2μF         | Generic      |                   |
| L1        | DO1608P-103 | 10μΗ          | Coilcraft    | www.coilcraft.com |
| LED1-3    | NSPW500BS   | White LED     | Nichia       | www.nichia.com    |