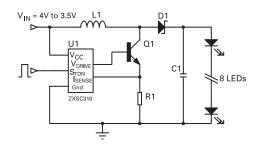

#### Circuit diagram

## **Bill of Materials**

| Reference | Part No.    | Value        | Manufacturer | Contact Details   |
|-----------|-------------|--------------|--------------|-------------------|
| U1        | ZXSC310E5   | N/A          | Zetex        | www.zetex.com     |
| Q1        | FMMT619     | N/A          | Zetex        | www.zetex.com     |
| D1        | ZHCS1000    | 1A           | Zetex        | www.zetex.com     |
| R1        | Generic     | $47 m\Omega$ | Generic      |                   |
| C1        | Generic     | 2.2μF        | Generic      |                   |
| L1        | DO1608P-683 | 68µH         | Coilcraft    | www.coilcraft.com |
| LED1-8    | NSPW500BS   | White LED    | Nichia       | www.nichia.com    |