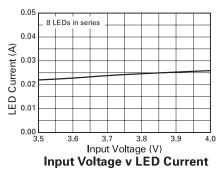

## Performance graphs

## Aim

This solution is optimized for an input voltage range of 4V to 3.5V. The LED current is set to approximately at 25mA  $V_{\rm IN}$  = 4V for 8 white LEDs connected in series.