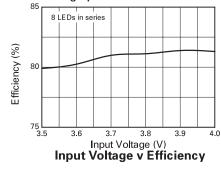

## Performance graphs

## Aim

This solution is optimized for an input voltage range of 4V to 3.5V. The LED current is set to approximately at 25mA  $V_{\rm IN}$  = 4V for 8 white LEDs connected in series.