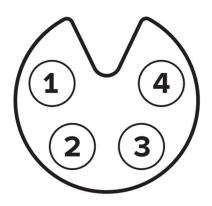

## **Power/Serial**

| 1. | RS-232 TX (output)   |
|----|----------------------|
| 2. | Power In 7 to 30 VDC |
| 3. | Ground (common)      |
| 4. | RS-232 RX (input)    |