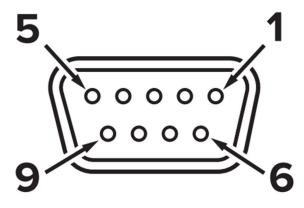

## **PROFIBUS Pin-Outs**

If your Alicat instrument was ordered with a PROFIBUS connection, please be sure to reference the following pinout diagram.

## **PROFIBUS**

| 1. | Not Connected                              |
|----|--------------------------------------------|
| 2. | Power over Profibus Ground (optional)      |
| 3. | Rx/Tx Data-P                               |
| 4. | Not Connected                              |
| 5. | Data Ground                                |
| 6. | Voltage Plus                               |
| 7. | Power over Profibus 7 to 30 VDC (Optional) |
| 8. | Rx/Tx Data-N                               |
| 9. | Not Connected                              |