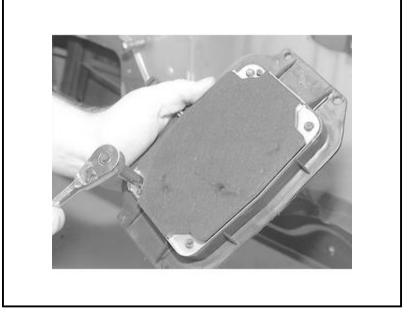

### Front Door Speaker

Fig. 4: Remove the four speaker-to-pod retaining screws and . . .

- 1. Disconnect the negative battery cable.
- 2. Remove the door trim panel for access to the speaker.
- 3. Detach the connector for the door speaker.
- 4. Unfasten the retaining screws, then pull speaker and pod assembly out.
- 5. Remove the speaker-to-pod retaining screws and remove the speaker from the pod.