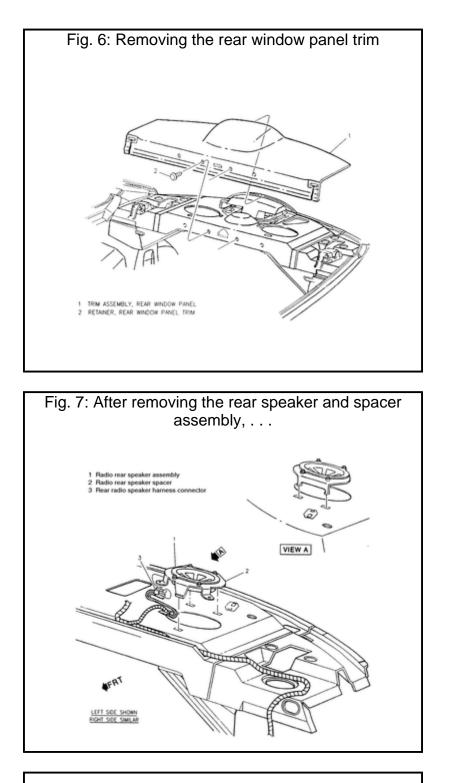

## **Rear Speakers**

Fig. 8: . . . separate the speaker from the spacer by unfastening the retaining bolts

- 1. Disconnect the negative battery cable.
- 2. Remove the rear window panel trim, as outlined in Section 10 of this manual.
- 3. Press the tab on the front of the rear speaker spacer and lift the spacer.
- 4. Pull forward on the rear speaker spacer.
- 5. Detach the speaker wire harness connector.
- 6. Remove the speaker spacer and speaker.
- 7. Unfasten the retaining bolts, then remove the speaker from the spacer.