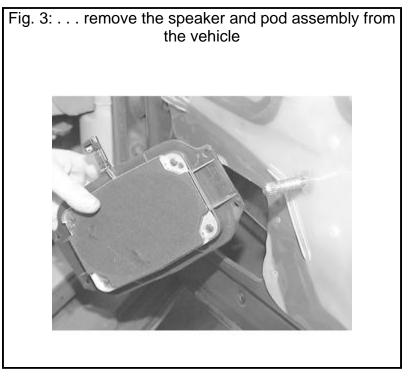

### Front Door Speaker

Fig. 4: Remove the four speaker-to-pod retaining screws and . . .

- 1. Disconnect the negative battery cable.
- 2. Remove the door trim panel for access to the speaker.
- 3. Detach the connector for the door speaker.
- 4. Unfasten the retaining screws, then pull speaker and pod assembly out.
- 5. Remove the speaker-to-pod retaining screws and remove the speaker from the pod.