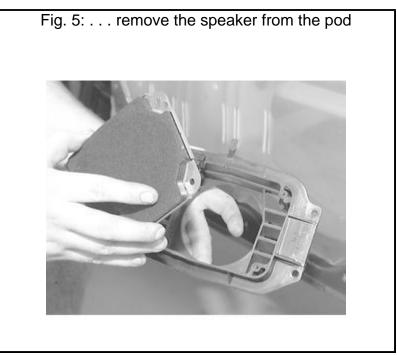

### Front Door Speaker

Fig. 4: Remove the four speaker-to-pod retaining screws and . . .

- 1. Disconnect the negative battery cable.
- 2. Remove the door trim panel for access to the speaker.
- 3. Detach the connector for the door speaker.
- 4. Unfasten the retaining screws, then pull speaker and pod assembly out.
- 5. Remove the speaker-to-pod retaining screws and remove the speaker from the pod.