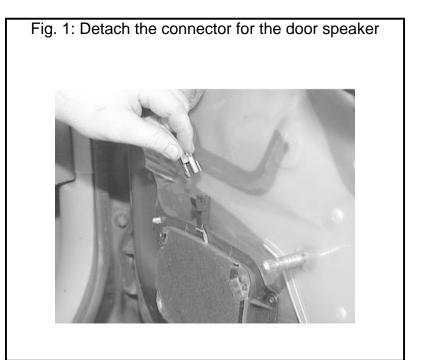

### Front Door Speaker

Fig. 4: Remove the four speaker-to-pod retaining screws and . . .

- 1. Disconnect the negative battery cable.
- 2. Remove the door trim panel for access to the speaker.
- 3. Detach the connector for the door speaker.
- 4. Unfasten the retaining screws, then pull speaker and pod assembly out.
- 5. Remove the speaker-to-pod retaining screws and remove the speaker from the pod.