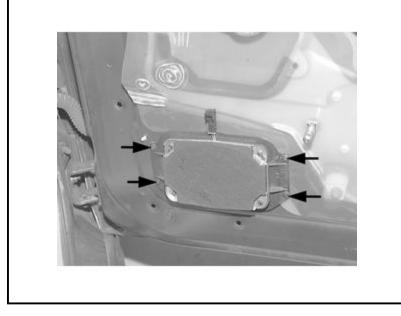

### Front Door Speaker

Fig. 4: Remove the four speaker-to-pod retaining screws and . . .

- 1. Disconnect the negative battery cable.
- 2. Remove the door trim panel for access to the speaker.
- 3. Detach the connector for the door speaker.
- 4. Unfasten the retaining screws, then pull speaker and pod assembly out.
- 5. Remove the speaker-to-pod retaining screws and remove the speaker from the pod.