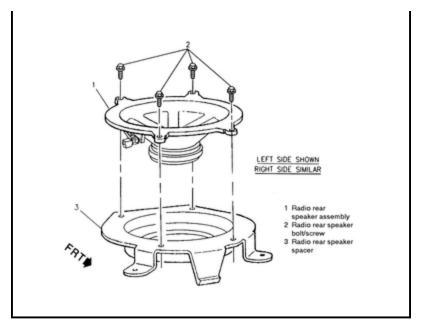

## **Rear Speakers**

Fig. 8: . . . separate the speaker from the spacer by unfastening the retaining bolts

- 1. Disconnect the negative battery cable.
- 2. Remove the rear window panel trim, as outlined in Section 10 of this manual.
- 3. Press the tab on the front of the rear speaker spacer and lift the spacer.
- 4. Pull forward on the rear speaker spacer.
- 5. Detach the speaker wire harness connector.
- 6. Remove the speaker spacer and speaker.
- 7. Unfasten the retaining bolts, then remove the speaker from the spacer.