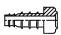

## **Standard** Sample Line **Connectors**

1/8 - 27 NPT internal thread for pipe connection.

1/4" OD smooth. suitable for flexible plastic tubing.

1/4" OD barbed. suitable for flexible plastic tubing.

1 - 14 UNS external thread combined with 1/4 - 18 NPT internal thread.

1. Standard sample line connectors for Series AFS, ANA, DFS and DDP sensing switches.

7/16 - 24 UNS external thread for compression nut and ferrule,

or 7/16 - 20 UNF external thread for compression nut and ferrule.