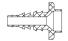

3. Standard sample line connectors for Series NS2 sensing switches.

1/4" or 1/6" ID duo-barbed, suitable for flexible plastic tubing.

1/4" or 1/8" ID duo-barbed, suitable for flexible plastic tubing.

% - 24 UNF external thread for compression nut and ferrule.