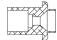

1/8 - 27 NPT internal thread for pipe connection

1/4" OD smooth, suitable for flexible plastic tubing.

1/8", 1/4" or 5/16" ID tri-barbed, suitable for flexible plastic tubing.

**Cleveland Controls** DIVISION OF UNICONTROL INC. 1111 Brookpark Rd Cleveland OH 44109