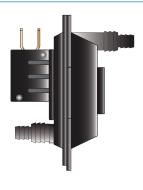

1. Standard sample line connectors for Series AFS, ANA, DFS and DDP sensing switches.

7/16 - 24 UNS external thread for compression nut and ferrule,

or 7/16 - 20 UNF external thread for compression nut and ferrule.