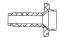

1. Standard sample line connectors for Series AFS, ANA, DFS and DDP sensing switches.

7/16 - 24 UNS external thread for compression nut and ferrule,

or 7/16 - 20 UNF external thread for compression nut and ferrule.

## **Standard** Sample Line **Connectors**

1/8 - 27 NPT internal thread for pipe connection.

1/4" OD smooth. suitable for flexible plastic tubing.

1/4" OD barbed. suitable for flexible plastic tubing.

1 - 14 UNS external thread combined with 1/4 - 18 NPT internal thread.