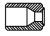

## **Standard** Sample Line **Connectors**

1/8 - 27 NPT internal thread for pipe connection.

1/4" OD smooth. suitable for flexible plastic tubing.

1/4" OD barbed. suitable for flexible plastic tubing.

1 - 14 UNS external thread combined with 1/4 - 18 NPT internal thread.

1. Standard sample line connectors for Series AFS, ANA, DFS and DDP sensing switches.

7/16 - 24 UNS external thread for compression nut and ferrule,

or 7/16 - 20 UNF external thread for compression nut and ferrule.