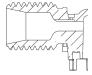

1/8 - 27 NPT internal thread for pipe connection

1/4" OD smooth, suitable for flexible plastic tubing.

1/8", 1/4" or 5/16" ID tri-barbed, suitable for flexible plastic tubing.

**Cleveland Controls** DIVISION OF UNICONTROL INC. 1111 Brookpark Rd Cleveland OH 44109