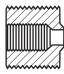

1/8 - 27 NPT internal thread for pipe connection

1/4" OD smooth, suitable for flexible plastic tubing.

1/8", 1/4" or 5/16" ID tri-barbed, suitable for flexible plastic tubing.

**Cleveland Controls** DIVISION OF UNICONTROL INC. 1111 Brookpark Rd Cleveland OH 44109