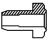

1/8 - 27 NPT internal thread for pipe connection

1/4" OD smooth, suitable for flexible plastic tubing.

1/8", 1/4" or 5/16" ID tri-barbed, suitable for flexible plastic tubing.

**Cleveland Controls** DIVISION OF UNICONTROL INC. 1111 Brookpark Rd Cleveland OH 44109