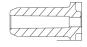

## **Standard** Sample Line **Connectors**

1/8 - 27 NPT internal thread for pipe connection.

1/4" OD smooth. suitable for flexible plastic tubing.

1/4" OD barbed. suitable for flexible plastic tubing.

1 - 14 UNS external thread combined with 1/4 - 18 NPT internal thread.

1. Standard sample line connectors for Series AFS, ANA, DFS and DDP sensing switches.

7/16 - 24 UNS external thread for compression nut and ferrule,

or 7/16 - 20 UNF external thread for compression nut and ferrule.