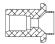

## **Standard** Sample Line **Connectors**

1/8 - 27 NPT internal thread for pipe connection.

1/4" OD smooth. suitable for flexible plastic tubing.

1/4" OD barbed. suitable for flexible plastic tubing.

1 - 14 UNS external thread combined with 1/4 - 18 NPT internal thread.

1. Standard sample line connectors for Series AFS, ANA, DFS and DDP sensing switches.

7/16 - 24 UNS external thread for compression nut and ferrule,

or 7/16 - 20 UNF external thread for compression nut and ferrule.