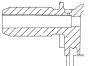

%" OD surface fitting suitable for flexible plastic tubing.

1/4" OD surface fitting suitable for flexible plastic tubing.

1/4" OD side fitting suitable for flexible plastic tubing.

7/16 - 20 UNS side fitting with external thread for compression nut and ferrule.

3. Standard sample line connectors for Series NS2 sensing switches.

1/4" or 1/6" ID duo-barbed, suitable for flexible plastic tubing.

1/4" or 1/8" ID duo-barbed, suitable for flexible plastic tubing.

% - 24 UNF external thread for compression nut and ferrule.