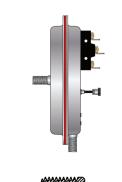

1. Standard sample line connectors for Series AFS, ANA, DFS and DDP sensing switches.

7/16 - 24 UNS external thread for compression nut and ferrule,

or 7/16 - 20 UNF external thread for compression nut and ferrule.