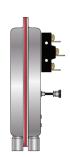

3. Standard sample line connectors for Series NS2 sensing switches.

1/4" or 1/6" ID duo-barbed, suitable for flexible plastic tubing.

1/4" or 1/8" ID duo-barbed, suitable for flexible plastic tubing.

% - 24 UNF external thread for compression nut and ferrule.