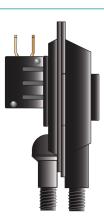

3. Standard sample line connectors for Series NS2 sensing switches.

1/4" or 1/6" ID duo-barbed, suitable for flexible plastic tubing.

1/4" or 1/8" ID duo-barbed, suitable for flexible plastic tubing.

% - 24 UNF external thread for compression nut and ferrule.