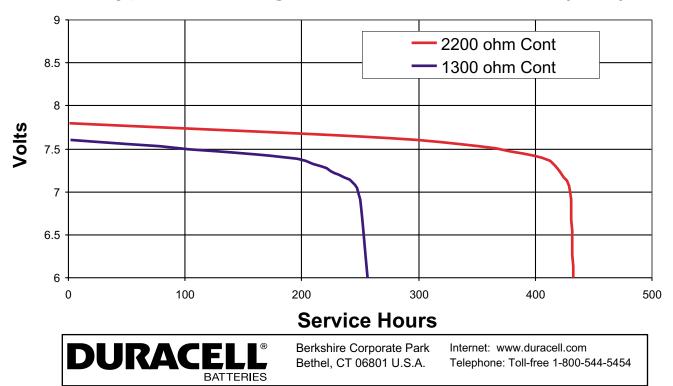

## Typical Discharge Characteristics at 21°C (70°F)

<sup>\*</sup> Delivered capacity is dependent on the applied load, operating temperature and cut-off voltage. Please refer to the charts and discharge data shown for examples of the energy / service life that the battery will provide for various load conditions.