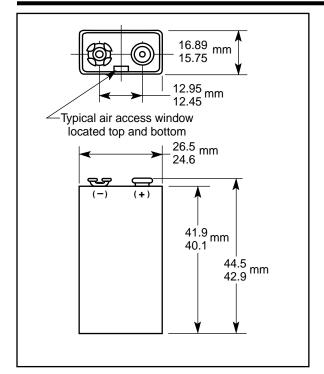

## **Zinc Air Battery**

|                              | _                                                    |
|------------------------------|------------------------------------------------------|
| Nominal Voltage:             | 8.4 V                                                |
| Rated Capacity:              | 1,500 mAh at<br>1,300 ohm to 6.0 V<br>at 21°C (70°F) |
| Nominal Internal Impedance:  | 12 ohm @ 1kHz                                        |
| Average Weight:              | 34.03 gm                                             |
| Volume:                      | 17.86 cm <sup>3</sup>                                |
| Terminals:                   | Snap                                                 |
| Operating Temperature Range: | 0°C to 50°C<br>(32°F to 122°F)                       |
| ANSI:<br>IEC:                | 7004 Z<br>-                                          |