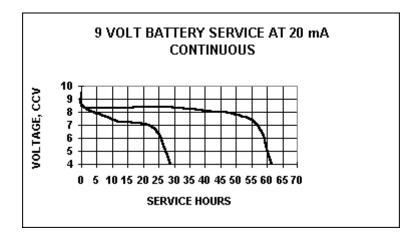

The Lithium discharge curve is longer and flatter than Alkaline, providing a consistently higher voltage throughout the life of the battery. As the chart demonstrates, Lithium offers longer and more effective service.