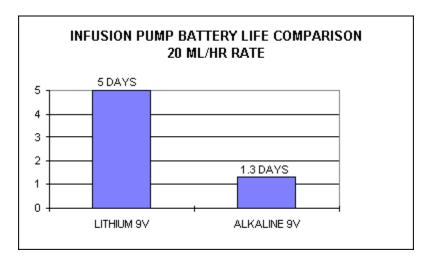

The Lithium discharge curve is longer and flatter than Alkaline, providing a consistently higher voltage throughout the life of the battery. As the chart demonstrates, Lithium offers longer and more effective service.