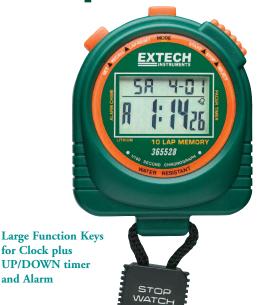

## Stopwatch/Timer

#### **Features:**

- Handsome stopwatch with large display provides timing to 1/100th of a second over a range of 9 hours 59 minutes and 59.99 seconds
- Accurate to ±5 sec./day

and Alarm

- Built-in memory recalls up to ten laps
- Clock function (12 or 24 hour) features a programmable alarm with an hourly chime plus built-in calendar displays day, month and date
- Countdown timer function features input ranges from one minute to 9 hours, 59 minutes.
- Dimensions/Weight: 2.5x3.2x.8"(63x81x20mm); 2.8 oz.
- · Water resistant housing is complete with lithium battery and 39" neckstrap

#### **Ordering Information:**

**365528** ...........Digital Stopwatch/Timer **365528-NIST** ..Digital Stopwatch/Timer w/NIST Certificate