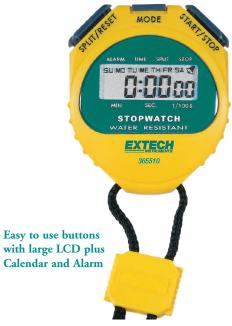

### Stopwatch/Clock

#### **Features:**

- Sporty colorful yellow stopwatch with large LCD
- Stopwatch counts up to 23 hours 59 min, 59 seconds accurate to ±3 seconds/day
- Accumulated elapsed time and split time measurements
- Accurately times a two person competition
- 12 or 24 hour clock operation with settable hour chime
- Wake and snooze alarm
- Dimensions/Weight: 2.3x2.8x0.5" (57x70x15mm); 0.11 lbs
- Water resistant housing is complete with 39" (1m) neckstrap and battery

#### **Ordering Information:**

365510 ......Digital Stopwatch/Clock 365510-NIST ..Digital Stopwatch/Clock w/NIST Certificate