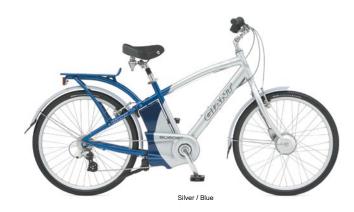

## SUEDE E

The comfort and ease of riding combined with the convenience, utility and environmental friendliness of electric assist.

Pedal Activated Power Assist

- Assists when pedaling
- Fully drives when not pedaling