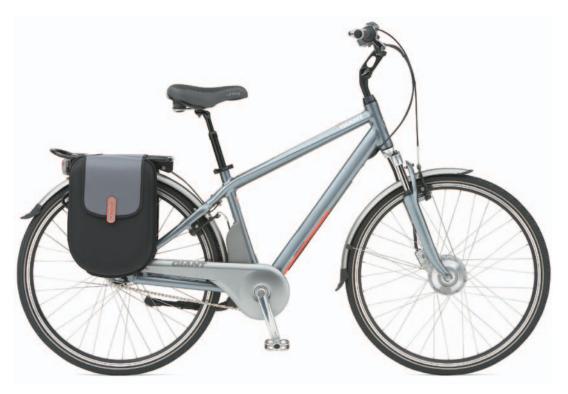

## TWIST FREEDOM DX

## **FEATURES**

- Men's-geometry aluminum frame
- 2 lithium-ion battery EnergyPaks for extended range
- Shimano Nexus internal-gear rear hub

## PART NUMBERS

ANTHRACITE/RED

394010 Reg 394011 Lrg NO KIDDING, IT'S A BIKE WITH BRAINS. GIANT'S HYBRID CYCLING TECHNOLOGY BOOSTS YOUR PEDALING POWER SO YOU CAN RIDE FARTHER, FASTER, WITH GREATER EASE.

You've never felt anything like it. What looks like a slick city bike is actually

You've never felt anything like it. What looks like a slick city bike is actually an entirely new way of riding. Fueled by Giant's Hybrid Cycling Technology, a battery-based energy source that seamlessly enhances your pedaling power, Twist makes every trip easier and faster.