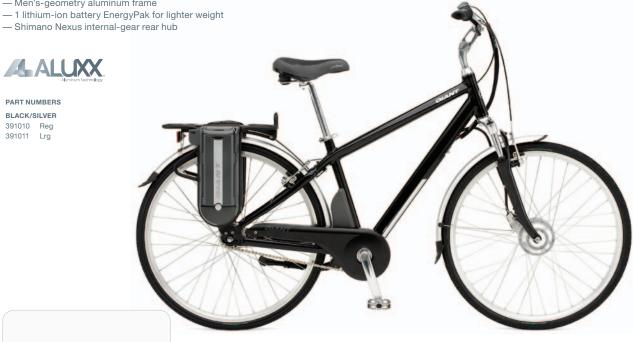

## **FEATURES**

- Men's-geometry aluminum frame
- Shimano Nexus internal-gear rear hub

PART NUMBERS BLACK/SILVER 391010 Reg 391011 Lrg

You've never felt anything like it. What looks like a slick city bike is actually an entirely new way of riding. Fueled by Giant's Hybrid Cycling Technology, a battery-based energy source that seamlessly enhances your pedaling power, Twist makes every trip easier and faster.