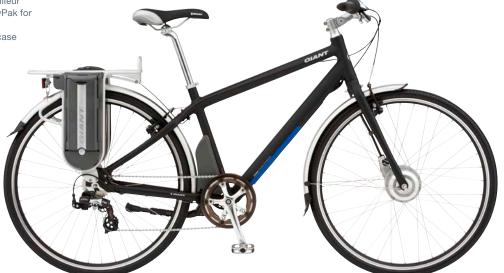

## **FEATURES**

- Men's geometry aluminum frame
- Shimano 7-speed rear derailleur
- 1 lithium-ion battery EnergyPak for lighter weight - Rear alloy rack w/ storage case

PART NUMBERS MATTE BLACK/BLUE 395010 Reg 395011 Lrg