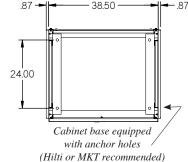

Top view and bottom view shown with panels. Each panel adds .87" to the width

For applications assistance or system specific drawings of a lineup configuration, please contact the IntraPack Staff.

> Locking right door has pocket for manuals and maintenance records