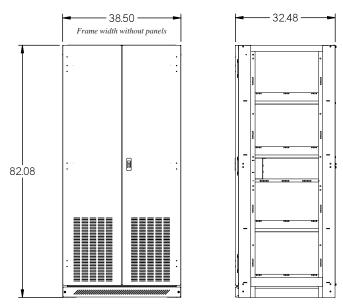

Front view and side view and dimensions of frame only, no panels all measurements shown in inches

Isometric views shown with and without side panels