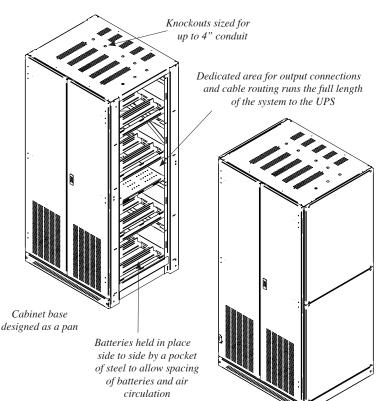

## **Features:**

- CUL Listed with factory assembly.
- IBC 2006 Seismic Certified.
- One of the tightest footprints available. A space saving footprint saves valuable equipment room floor space.
- Designed to accomodate all VRLA UPS battery makes and models.
- Cabinet mechanical features:
- -Welded heavy gauge steel welded construction.
- -Acid resistant powder coat epoxy paint.
- -Doors and panels remove easing installation and maintenance.
- -Front and back of cabinet accessible to standard material handling equipment.
- -Can be installed in single or multiple cabinet lineup as adjacent to each other or in a remote configuration.
- -Side panels designed as universal for installation on either side.
- -Dedicated area for electrical output connections and cable routing.
- -Designed for monitor harness installation.
- -Locking right door has pocket for manuals and maintence records.
- -Knockouts are spaced apart to allow up to 4" conduit.
- System electrical features:
- -DC rated breakers in each cabinet with UVR or Shunt Trip and 2A/2B Aux. Contacts.
- -Breaker installed horizontally to lessen the chance of opening during a seismic event.
- -Batteries accessible from all sides of the cabinet.
- Optional items include:
- -Floorstands
- -Seismic Anchor Brackets
- -Spill Containment Pans
- -Installation of battery monitors or harnesses
- -Main battery system breaker rated up to 2500 amps in seperate line up and match frame.