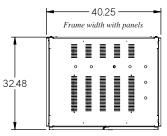

Top view and bottom view shown with panels. Each panel adds .87" to the width

For applications assistance or system specific drawings of a lineup configuration, please contact the IntraPack Staff.

> Locking right door has pocket for manuals and maintenance records