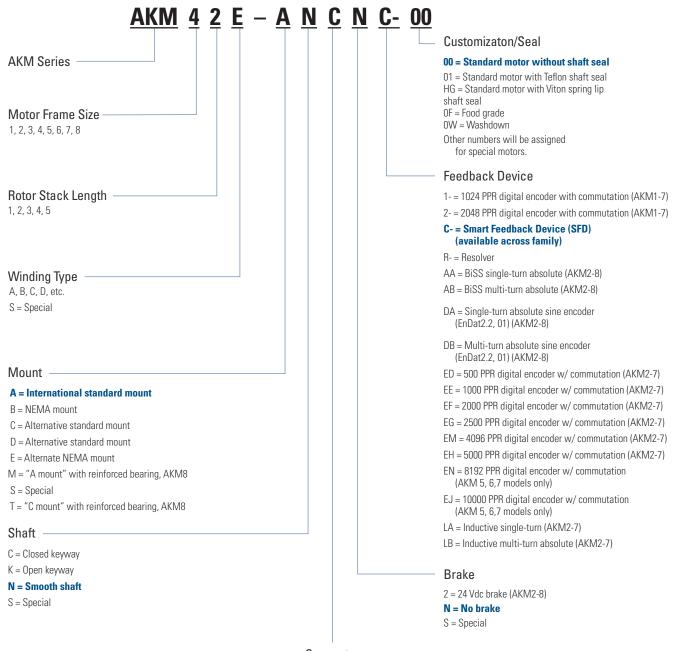

## Model Nomenclature

## AKM Brushless Servomotor



## Connectors

- B = Dual motor-mounted rotatable IP65 connectors (AKM2 only)
- C = 0.5 m shielded cables with IP65 connectors (AKM1, 2), motor-mounted rotatable IP65 connectors (AKM3-7)
- D = Single angular connector (AKM2, 3, 4)
- G = Straight motor-mounted IP65 connectors (AKM2-7)
- H = Motor-mounted IP65 power connector size 1.5 (AKM74Q & AKM82 only)
- M = 0.5 m shielded cable w/ IP20 connector (AKM1, 2, 3, 4 models, less than 6 amps)
- P = 0.5 m shielded cable w/single IP20 connector (AKM1, 2, 3, 4 models with SFD and no brake, less than 6 amps)
- S = Special
- T = Terminal box for power and feedback connector size 1.0 (AKM8 only)

www.kollmorgen.com