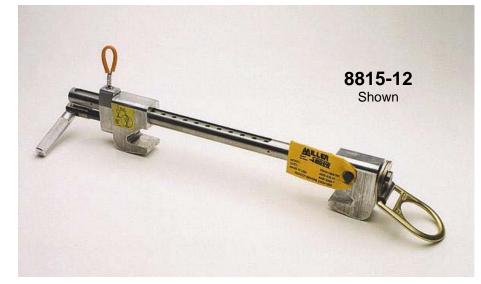

## Miller 8815-12 and 8815-24 Shadow Beam Anchor

## Identification

Label Materials......Lexan and Valeron Label Contents...... Inspection, Type, Model, Date Size, Material Specs, Capacity, Certifications.

| Model No. | Fits Flange<br>Sizes           | Weight            |  |
|-----------|--------------------------------|-------------------|--|
| 8815-12   | 4" to 12"<br>(100mm to 305mm)  | 7.75lbs (3.1kg)   |  |
| 8815-24   | 12" to 24"<br>(305mm to 610mm) | 13.65lbs (6.19kg) |  |