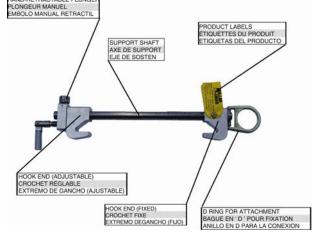

## Materials

| Foot Ends                     | Aluminum                        |
|-------------------------------|---------------------------------|
| Support Shaft                 | Stainless Steel                 |
| Retractable Plunger           | . Stainless Steel               |
| D- Ring Attachment            | Plated, Drop forged steel and   |
|                               | stainless steel                 |
| Hardware                      | .Steel Minimum Tensile strength |
| * • • • • • • • • • • • • • • |                                 |

## Identification

Label Materials......Lexan and Valeron Label Contents...... Inspection, Type, Model, Date Size, Material Specs, Capacity, Certifications.

| Model No. | Fits Flange<br>Sizes           | Weight            |  |
|-----------|--------------------------------|-------------------|--|
| 8815-12   | 4" to 12"<br>(100mm to 305mm)  | 7.75lbs (3.1kg)   |  |
| 8815-24   | 12" to 24"<br>(305mm to 610mm) | 13.65lbs (6.19kg) |  |