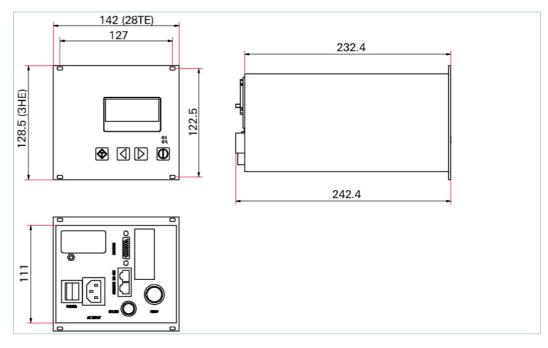

#### Dimensions

| Technical Data                       | TCP 350 drive electronics       |
|--------------------------------------|---------------------------------|
| Ambient temperature                  | 5-40 °C   41-104 °F   278-313 K |
| Cable length Turbo-TCP max.          | 100 m                           |
| Frequency                            | 50/60 Hz                        |
| Interface                            | RS-485                          |
| Mains requirement: power consumption | 400 VA                          |
| Mains requirement: voltage (range)   | 95-265 V AC                     |
| Power supply                         | TCP 350                         |
| Protection category                  | IP 20                           |
| Weight                               | 2.8 kg 6.17 lb                  |
|                                      |                                 |
| Order number                         |                                 |