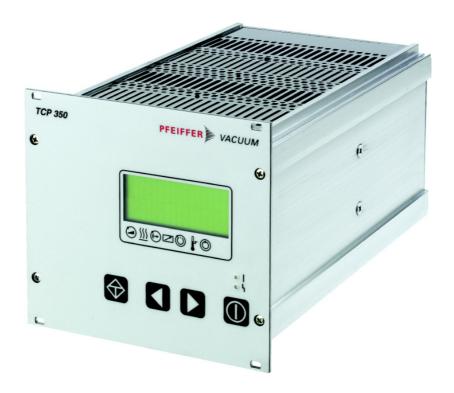

# TCP 350 drive electronics

### **TCP 350 drive electronics**

- Drive elektronics including power supply and Display Control Unit
- The TCP 350 drive electronics unit is employed for driving and monitoring the HiPace 80, 300, 400, 700 und 800
- Pfeiffer Vacuum ActiveLine gauge connection (except hot cathode)
- Interface RS-485
- Mating plug for "Remote" connector included in scope of delivery