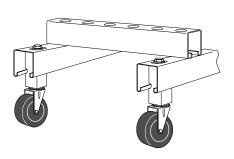

## THE UNISTRUT CHANNEL CASTER SYSTEM

## Heavy Duty Reliability and Versatility

The "NEW" Unistrut Channel Caster eliminates material handling problems. This caster allows for 1-5/8" Unistrut Metal Framing to be easily transformed into a versatile, mobile cart or dolly. The polyolefin wheels keep the caster free from corrosion while providing a smooth, sturdy, rolling surface. These casters are available in multiple load ratings to accommodate most applications.

### Make pull carts and dollies out of Unistrut Metal Framing

comes in 10 foot lengths or can be cut to any desired length.