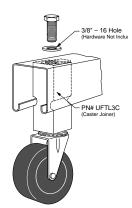

#### Make pull carts with Series 40 and Series 60 casters

| Part No.   | Series                 | Load Rating    | List Price   |
|------------|------------------------|----------------|--------------|
| P2960-302S | 30 Dual Wheel/Swivel   | 125 lbs./wheel | \$19.50 each |
| P2960-403S | 40 Single Wheel/Swivel | 250 lbs./wheel | \$20.00 each |
| P2960-403R | 40 Single Wheel/Rigid  | 250 lbs./wheel | \$20.00 each |
| P2960-908P | 60 Single Wheel/Rigid  | 600 lbs./wheel | \$36.00 each |
| UFTL3C     | Caster Joiner          | 600 lbs./wheel | \$ 8.80 each |

**Note:** Caster Joiners are required to attach the caster to 1-5/8" Unistrut Metal Framing. Caster Joiners must be ordered separately and require:

- 1 3/8"-16 diameter fastener (PN#HHCS037100EG) and
- 1 3/8" diameter washer (PN#HFLW037EG).