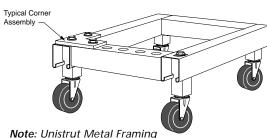

### Make pull carts and dollies out of Unistrut Metal Framing

comes in 10 foot lengths or can be cut to any desired length.