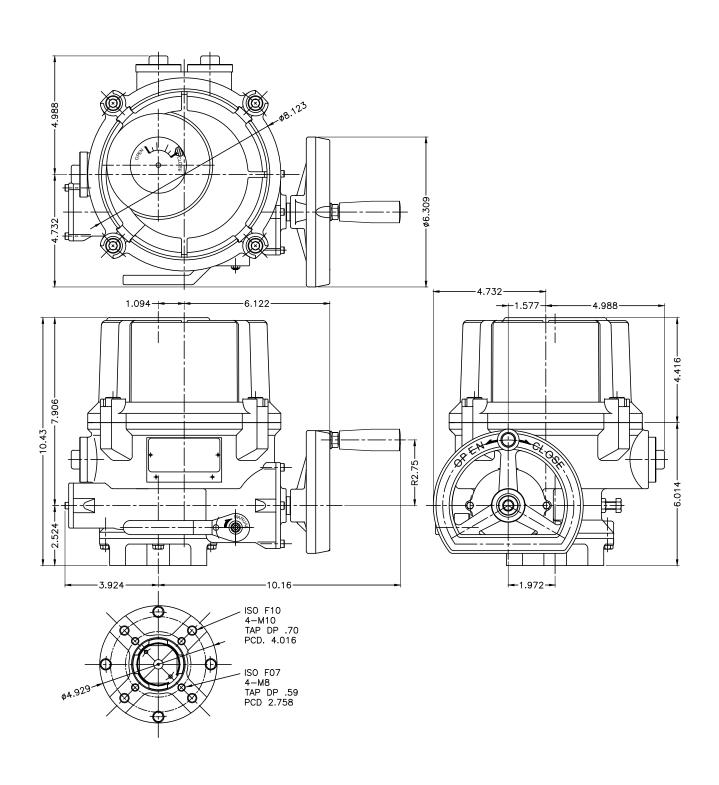

DESCRIPTION

QUARTER TURN
ELECTRIC ACTUATOR
UTQ SERIES
BASIC LAYOUT

INOTICE:
THIS DRAWING IS THE SOLE PROPERTY OF UNITORO
ACTUATORS A CONTROLS, AND INCLUDES ALL OF THE
DESIGN ELEMENTS AND PRINCIPLES DISCLOSED HEREIN.
THE DRAWING IS SUBMITTED, DISTRIBUTED, AND/OR ISSUED
WITH THE UNDESTANDING THAT IT, ETHER IN WHOLE OR
IN PART, WILL NOT TO BE REPRODUCED, COPIED, LOANED,
OR OTHERWISE COMMUNICATED TO A THIRD PARTY, AND
MAY NOT BE UTILIZED IN ANY MANNER DETRIMENTAL TO
THE INTERESTS OF UNITORO OR ITS AFFELIATES. YOUR
ACCEPTANCE AND/OR UTILIZATION OF THIS DRAWING, IN
ANY WAY SHALL BE DEFEMBED AN EXPERSES ACCEPTANCE OR

2150 Boggs Road, Suite 410 DULUTH, GEORGIA U.S.A. 30096 Ph: 770-446-7074 Fax: 770-447-1825 www.unitorg.com

PRODUCT PART NUMBER SALES DRAWING NO. DWN BY: DATE: SCALE: REV. ACTUATOR EAMOR020++ UTQ-20 BASIC GLB 05/20/11 1:4 A