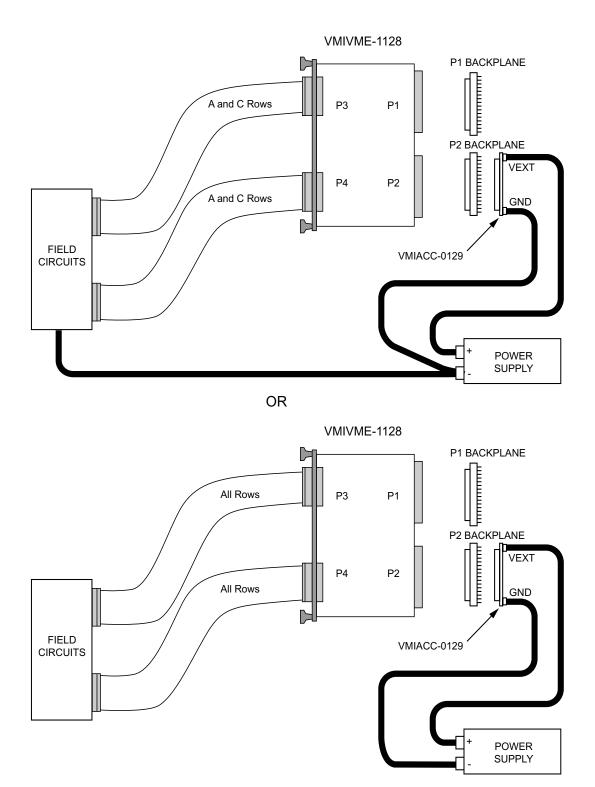

## INSTALLATION OF THE VMIACC-0129 P2 POWER ADAPTER FOR THE VMIVME-1128

The VMIACC-0129 is designed to be used in conjunction with the VMIVME-1128 digital input board. Use the following procedure to install the VMIACC-0129.

## PROCEDURE

- 1. Install the power (E1) and ground (E2) connections to the VMIACC-0129 using a minimum wire size of 12 AWG and ring lugs that are capable of handling the wire size chosen.
- 2. Install the VMIACC-0129 (power and ground connected) to the P2 connector on the backplane that has the VMIVME-1128 installed in that slot. Orient the VMIACC-0129 such that the a1 silk screen matches a1 on the backplane.
- **3.** Power may be applied at this time for test of proper installation.

Figure 1. P2 External Power Connections