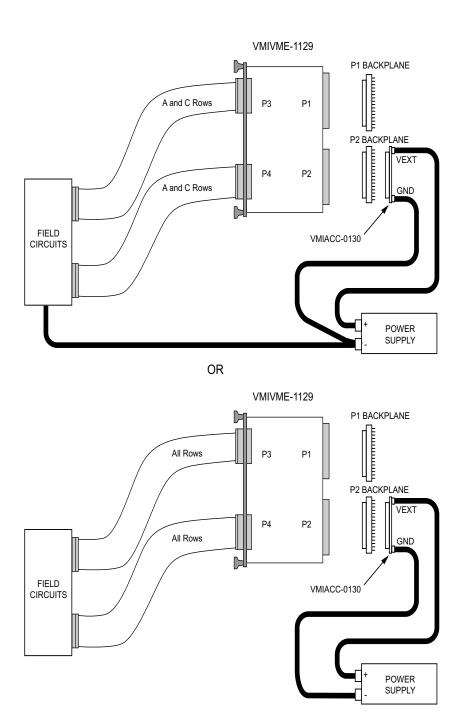

## INSTALLATION OF THE VMIACC-0130 P2 POWER ADAPTER FOR THE VMIVME-1129

The VMIACC-0130 is designed to be used in conjunction with the VMIVME-1129 digital input board. Use the following procedure to install the VMIACC-0130.

## **PROCEDURE**

- 1. Install the power (E1) and ground (E2) connections to the VMIACC-0130 using a minimum wire size of 12 AWG and ring lugs that are capable of handling the wire size chosen.
- 2. Install the VMIACC-0130 (power and ground connected) to the P2 connector on the backplane that has the VMIVME-1129 installed in that slot. Orient the VMIACC-0130 such that the a1 silk screen matches a1 on the backplane.
- **3.** Power may be applied at this time for test of proper installation.

Figure 1. P2 External Power Connections