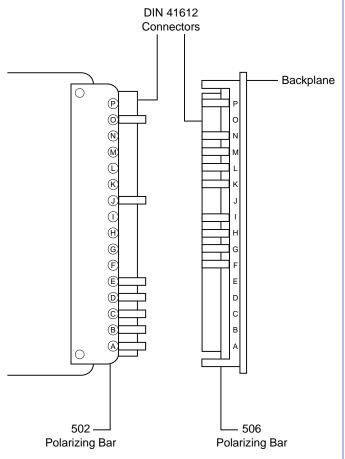

## 502 and 506 Polarizing Bars for DIN 41612 Connectors

- The 502 and 506 polarizing bars are used to key a specific board to a specific backplane slot
- The user defines the keying sequence by removing selected tabs from the 502 and 506 polarizing bars
- The 502 polarizing bar mounts directly to the card edge connector on the plug-in board
- The 506 polarizing bar mounts directly to the backplane connector

Note: The Polarizing Bars are screwed together with the connector, no additional drill holes are required.

## **TRADEMARKS**

The VMIC logo is a registered trademark of VMIC. Other registered trademarks are the property of their respective owners.

Figure 1. 502 and 506 Polarizing Bars