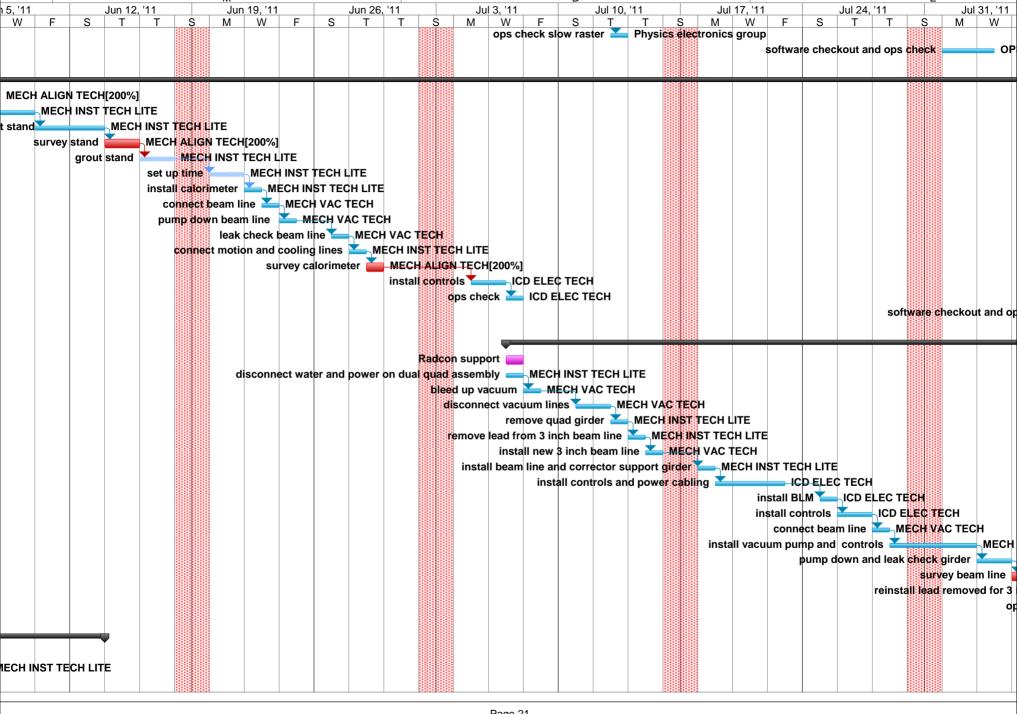

|                |                 |             |                   |                         |          |                               |                           |                             |                                   |                                                                |                                                 | F                                   | Page 2                               | 20                            |                                                                       |                                                                      |                       |                                   |                  |                |   |        |                 |          |        |          |              |



|                                                           |             |                       | M        |                           |     |        |              |          |   |        |       | В |            |        |          |     |         |   |   |         |      | E |     |         |
|-----------------------------------------------------------|-------------|-----------------------|----------|---------------------------|-----|--------|--------------|----------|---|--------|-------|---|------------|--------|----------|-----|---------|---|---|---------|------|---|-----|---------|
| 15, '11<br>W F S                                          | Jun 12, '11 | .   6                 | Jun      | 19, '11                   | F   | -      | Jun 26,<br>T | '11<br>T |   | Jul 3, | '11   |