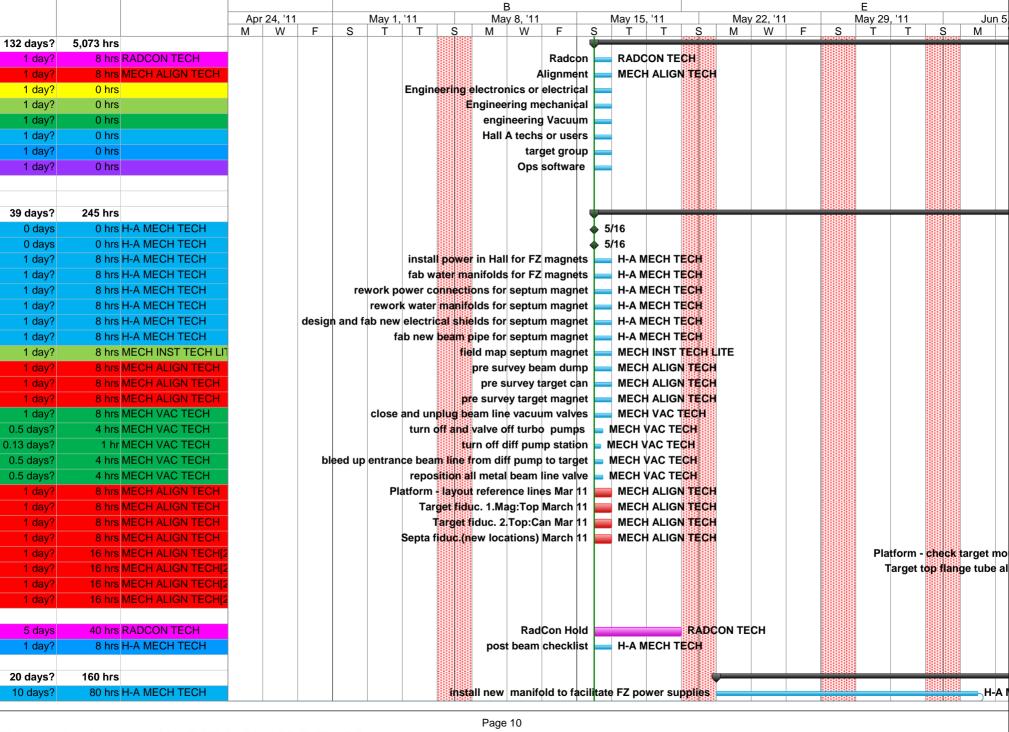

| ID         |                 | Task Name                                                                   | Start                      | Finish                     | Risk code<br>pre THA | Task Hazard<br>Analysis | Risk<br>code<br>post | Atlis | HA list | Hot Work | TOSP,<br>RWP, Lift<br>plan |
|------------|-----------------|-----------------------------------------------------------------------------|----------------------------|----------------------------|----------------------|-------------------------|----------------------|-------|---------|----------|----------------------------|
| 67         | 0               |                                                                             | N/- 17/10/11               | M- 17/10/::                | 007                  |                         | THA                  |       |         |          | F.311                      |
| 87         | <b>==</b>       | ops check slow raster                                                       | Wed 7/13/11                | Wed 7/13/11                | SOT                  |                         |                      | N     |         |          |                            |
| 88<br>89   | <b>==</b>       | software checkout and ops check                                             | Mon 8/1/11                 | Wed 8/3/11                 |                      |                         |                      |       |         |          |                            |
| 90         |                 | install calorimeter                                                         | Mon 6/6/11                 | Fri 8/12/11                | XXXXXX               |                         |                      |       |         |          |                            |
| 91         | <b>i</b>        | survey holes for stand                                                      | Mon 6/6/11                 | Tue 6/7/11                 |                      |                         |                      |       |         |          |                            |
| 92         | <b>=</b>        | Drill holes                                                                 | Wed 6/8/11                 | Thu 6/9/11                 |                      |                         |                      |       |         |          |                            |
| 93         | <b>=</b>        | mount stand                                                                 | Fri 6/10/11                | Mon 6/13/11                |                      |                         |                      |       |         |          |                            |
| 94         | <b>III</b>      | survey stand                                                                | Tue 6/14/11                | Wed 6/15/11                | SOT                  |                         |                      |       |         |          |                            |
| 95         | <b>III</b>      | grout stand                                                                 | Thu 6/16/11                | Fri 6/17/11                | SOT                  |                         |                      |       |         |          |                            |
| 96         | i .             | set up time                                                                 | Mon 6/20/11                | Tue 6/21/11                | SOT                  |                         |                      |       |         |          |                            |
| 97         | <b>Ⅲ</b> †      | install calorimeter                                                         | Wed 6/22/11                | Wed 6/22/11                |                      |                         |                      |       |         |          |                            |
| 98         |                 | connect beam line                                                           | Thu 6/23/11                | Thu 6/23/11                |                      |                         |                      |       |         |          |                            |
| 99         | <b>==</b>       | pump down beam line                                                         | Fri 6/24/11                | Fri 6/24/11                |                      |                         |                      |       |         |          |                            |
| 100<br>101 | -               | leak check beam line                                                        | Mon 6/27/11<br>Tue 6/28/11 | Mon 6/27/11<br>Tue 6/28/11 | SOT                  |                         |                      |       |         |          |                            |
| 101        | <b>Ⅲ</b> †      | connect motion and cooling lines survey calorimeter                         | Wed 6/29/11                | Wed 6/29/11                | SOT                  |                         |                      |       |         |          |                            |
| 103        | <b>III</b>      | install controls                                                            | Tue 7/5/11                 | Wed 7/6/11                 | 001                  |                         |                      |       |         |          |                            |
| 104        | <b>==</b>       | ops check                                                                   | Thu 7/7/11                 | Thu 7/7/11                 | SOT                  |                         |                      |       |         |          |                            |
| 105        | <b>III</b>      | software checkout and ops check                                             | Mon 8/8/11                 | Fri 8/12/11                |                      |                         |                      |       |         |          |                            |
| 106        |                 | · ·                                                                         |                            |                            |                      |                         |                      |       |         |          |                            |
| 107        |                 | remove dual quads & short girder                                            | Thu 7/7/11                 | Wed 8/10/11                | XXXXXX               |                         |                      |       |         |          |                            |
| 108        | -               | Radcon support                                                              | Thu 7/7/11                 | Thu 7/7/11                 |                      |                         |                      |       |         |          |                            |
| 109        | <b>III</b>      | disconnect water and power on dual quad assembly                            | Thu 7/7/11                 | Thu 7/7/11                 | SOT                  |                         |                      |       |         |          |                            |
| 110        | i .             | bleed up vacuum                                                             | Fri 7/8/11                 | Fri 7/8/11                 | SOT                  |                         |                      |       |         |          |                            |
| 111        | <b>III</b> †    | disconnect vacuum lines                                                     | Mon 7/11/11                | Tue 7/12/11                | SOT                  |                         |                      |       |         |          |                            |
| 112        | <b>==</b>       | remove quad girder                                                          | Wed 7/13/11                | Wed 7/13/11                |                      |                         |                      |       |         |          |                            |
| 113        |                 | remove lead from 3 inch beam line                                           | Thu 7/14/11                | Thu 7/14/11                |                      |                         |                      |       |         |          |                            |
| 114<br>115 |                 | install new 3 inch beam line install beam line and corrector support girder | Fri 7/15/11<br>Mon 7/18/11 | Fri 7/15/11<br>Mon 7/18/11 | SOT                  |                         |                      |       |         |          |                            |
| 116        | <b>III</b>      | install controls and power cabling                                          | Tue 7/19/11                | Fri 7/22/11                | 301                  |                         |                      |       |         |          |                            |
| 117        |                 | install BLM                                                                 | Mon 7/25/11                | Mon 7/25/11                | SOT                  |                         |                      |       |         |          |                            |
| 118        |                 | install controls                                                            | Tue 7/26/11                | Wed 7/27/11                |                      |                         |                      |       |         |          |                            |
| 119        | <b>III</b>      | connect beam line                                                           | Thu 7/28/11                | Thu 7/28/11                |                      |                         |                      |       |         |          |                            |
| 120        | <b>III</b>      | install vacuum pump and controls                                            | Fri 7/29/11                | Tue 8/2/11                 |                      |                         |                      |       |         |          |                            |
| 121        |                 | pump down and leak check girder                                             | Wed 8/3/11                 | Thu 8/4/11                 |                      |                         |                      |       |         |          |                            |
| 122        | <b>Ⅲ</b> 🛉      | survey beam line                                                            | Fri 8/5/11                 | Fri 8/5/11                 |                      |                         |                      |       |         |          |                            |
| 123        | <b>III</b>      | reinstall lead removed for 3 inch beam pipe                                 | Wed 8/10/11                | Wed 8/10/11                |                      |                         |                      |       |         |          |                            |
| 124        | <b>=</b>        | ops check                                                                   | Mon 8/8/11                 | Tue 8/9/11                 | SOT                  |                         |                      |       |         |          |                            |
| 125        |                 |                                                                             |                            |                            | 100000               |                         |                      |       |         |          |                            |
| 126        |                 | remove girder                                                               | Tue 5/31/11                | Mon 6/13/11                |                      |                         | <u></u>              |       |         |          |                            |
| 127<br>128 | <b>Ⅲ</b><br>Ⅲ • | Radcon support remove lead shielding                                        | Tue 5/31/11                | Tue 5/31/11                |                      |                         |                      |       |         |          |                            |
| 128        | <b>== T</b>     | disconnect beam line diagnostics                                            | Tue 5/31/11<br>Tue 5/31/11 | Mon 6/6/11<br>Tue 5/31/11  |                      |                         |                      |       |         |          |                            |
| 128        |                 | uisconnect beam line diagnostics                                            | Tue 5/31/11                | Tue 5/31/11                |                      |                         |                      |       |         |          |                            |
|            |                 |                                                                             |                            |                            |                      |                         |                      |       |         |          |                            |

| ID         |             | Task Name                                           | Start                    | Finish                   | Risk code<br>pre THA | Task Hazard<br>Analysis | Risk<br>code | Atlis | HA list | Hot Work | TOSP,<br>RWP, Lift |
|------------|-------------|-----------------------------------------------------|--------------------------|--------------------------|----------------------|-------------------------|--------------|-------|---------|----------|--------------------|
|            | 0           |                                                     |                          |                          |                      |                         | post<br>THA  |       |         |          | plan               |
| 130        | <b>III</b>  | disconnect vacuum equipment                         | Wed 6/1/11               | Thu 6/2/11               |                      |                         |              |       |         |          |                    |
| 131        | <b>Ⅲ</b> 🛉  | remove water and control lines                      | Fri 6/3/11               | Mon 6/6/11               |                      |                         |              |       |         |          |                    |
| 132        | ▦           | remove girder                                       | Tue 6/7/11               | Tue 6/7/11               |                      |                         |              |       |         |          |                    |
| 133        | <b>■</b>    | remove girder stands                                | Wed 6/8/11               | Thu 6/9/11               |                      |                         |              |       |         |          |                    |
| 134        | <b>Ⅲ</b> 🛉  | remove stand grout                                  | Fri 6/10/11              | Mon 6/13/11              |                      |                         |              |       |         |          |                    |
| 135        |             |                                                     |                          |                          | 1000000              |                         |              |       |         |          |                    |
| 136        |             | install FZ magnets                                  | Mon 5/16/11              | Fri 11/4/11              |                      |                         |              |       |         |          |                    |
| 137        | <b>III</b>  | survey holes for stands  Drill holes                | Mon 6/6/11<br>Wed 6/8/11 | Tue 6/7/11<br>Thu 6/9/11 |                      |                         |              |       |         |          |                    |
| 138        | <b>III</b>  |                                                     | Fri 6/10/11              | Mon 6/13/11              |                      |                         |              |       |         |          |                    |
| 139<br>140 |             | mount stands                                        | Tue 6/14/11              |                          |                      |                         |              |       |         |          |                    |
| 141        |             | survey stands<br>grout stands                       | Thu 6/16/11              | Fri 6/17/11              |                      |                         |              |       |         |          |                    |
| 142        |             | grout stands grout set up time                      | Mon 6/20/11              | Tue 6/21/11              |                      |                         |              |       |         |          |                    |
| 143        | <b>==</b> T | install cable tray                                  | Wed 8/3/11               | Fri 8/5/11               |                      |                         |              | N     |         |          |                    |
| 144        | - T         | run magnet power cables                             | Mon 8/8/11               | Tue 8/9/11               |                      |                         |              | N     |         |          |                    |
| 145        | T           | run instrumentation cables                          | Wed 8/10/11              | Thu 8/11/11              |                      |                         |              | 14    |         |          |                    |
| 146        |             | connect AC power to power supplies                  | Fri 8/12/11              | Mon 8/15/11              |                      |                         |              |       |         |          |                    |
| 147        |             | common to power to power supplies                   | 111 0/12/11              | 1011 0/ 10/ 11           | 001                  |                         |              |       |         |          |                    |
| 148        | <b>III</b>  | install FZ magnets                                  | Tue 8/16/11              | Mon 8/29/11              |                      |                         |              |       |         |          |                    |
| 149        | i           | survey FZ magnets                                   | Tue 8/30/11              | Fri 9/2/11               |                      |                         |              |       |         |          |                    |
| 150        | •           | install and connect DC power to magnets             | Tue 9/6/11               | Tue 9/6/11               |                      |                         |              |       |         |          |                    |
| 151        |             | ops check magnets                                   | Wed 9/7/11               | Tue 9/13/11              |                      |                         |              |       |         |          |                    |
| 152        | <b>III</b>  | install FZ beam line supports                       | Wed 9/14/11              | Fri 9/16/11              |                      |                         |              |       |         |          |                    |
| 153        | <b>III</b>  | install beam lines and beam diagnostics             | Mon 9/19/11              | Fri 9/23/11              | SOT                  |                         |              |       |         |          |                    |
| 154        | <b>III</b>  | install vacuum system                               | Mon 9/26/11              | Fri 9/30/11              | SOT                  |                         |              |       |         |          |                    |
| 155        | <b>III</b>  | reposition all metal valve                          | Mon 10/3/11              | Mon 10/3/11              | SOT                  |                         |              |       |         |          |                    |
| 156        | <b>III</b>  | install instrumentation                             | Tue 10/4/11              | Fri 10/7/11              | SOT                  |                         |              |       |         |          |                    |
| 157        | <b>III</b>  | pump down beam line                                 | Mon 10/10/11             | Tue 10/11/11             | SOT                  |                         |              |       |         |          |                    |
| 158        | <b>III</b>  | leak check beam lines                               | Wed 10/12/11             | Thu 10/13/11             | SOT                  |                         |              |       |         |          |                    |
| 159        | <b>III</b>  | survey beam lines                                   | Fri 10/14/11             | Tue 10/18/11             | SOT                  |                         |              |       |         |          |                    |
| 160        | <b>III</b>  | ops check                                           | Wed 10/19/11             | Fri 10/21/11             | SOT                  |                         |              |       |         |          |                    |
| 161        | <b>==</b>   | software checkout and ops check                     | Mon 10/31/11             | Fri 11/4/11              |                      |                         |              |       |         |          |                    |
| 162        |             |                                                     |                          |                          |                      |                         |              |       |         |          |                    |
| 163        |             | Hall A from here down                               | Mon 5/16/11              | Mon 5/16/11              |                      |                         |              |       |         |          |                    |
| 164        |             |                                                     |                          |                          |                      |                         |              |       |         |          |                    |
| 165        |             | target / septa prep work                            | Mon 5/16/11              | Mon 5/16/11              | XXXXXX               |                         |              |       |         |          |                    |
| 166        |             | modify septa platform                               | Mon 5/16/11              | Mon 5/16/11              | SOT                  |                         |              | N     |         |          |                    |
| 167        |             | install 3rd coil set in septum magnet               | Mon 5/16/11              | Mon 5/16/11              | SOT                  |                         |              | N     |         |          |                    |
| 168        |             | pre assemble align target support on septa platform | Mon 5/16/11              | Mon 5/16/11              | SOT                  |                         |              | N     |         |          |                    |
| 169        |             |                                                     |                          |                          |                      |                         |              |       |         |          |                    |
| 170        |             | cryo work                                           | Mon 5/16/11              | Fri 9/16/11              |                      |                         |              |       |         |          |                    |
| 171        | į           | warm up both spectrometers                          | Mon 5/16/11              | Fri 5/20/11              |                      |                         |              | N     |         |          |                    |
| 172        | <b>III</b>  | pump all magnets                                    | Tue 5/31/11              | Mon 6/6/11               | SOT                  |                         |              | N     |         |          |                    |
|            |             |                                                     |                          |                          |                      |                         |              |       |         |          |                    |

| ID         | _                        | Task Name                                            | Start                     | Finish                     | Risk code<br>pre THA | Task Hazard<br>Analysis | Risk<br>code<br>post | Atlis  | HA list | Hot Work | TOSP,<br>RWP, Lift<br>plan |
|------------|--------------------------|------------------------------------------------------|---------------------------|----------------------------|----------------------|-------------------------|----------------------|--------|---------|----------|----------------------------|
| 470        | 0                        |                                                      | 11 0/10/11                | E:0/47/44                  |                      |                         | THA                  |        |         |          | ,                          |
| 173        | <b>i</b>                 | pump all cryo lines                                  | Mon 6/13/11               | Fri 6/17/11                | 007                  |                         |                      | N      |         |          |                            |
| 174        | <b>III</b>               | replace Q1 JT valve heads with JLab valves           | Mon 6/27/11               | Fri 7/1/11                 | SOT                  |                         |                      | N      |         |          |                            |
| 175        | <b>III</b>               | replace dipole LN2 probes                            | Tue 7/5/11                | Tue 7/5/11                 | SOT                  |                         |                      | N      |         |          |                            |
| 176<br>177 | <b>III</b>               | replace magnet pressure gauges repair left Q1 leads  | Thu 7/7/11<br>Thu 7/14/11 | Mon 7/11/11<br>Wed 7/20/11 | SOT                  |                         |                      | N<br>N |         |          |                            |
| 178        |                          | replace left Q1 vacuum seals                         | Thu 7/14/11               | Tue 8/2/11                 | SOT                  |                         |                      | N      |         |          |                            |
| 179        | <b>Ⅲ †</b><br><b>Ⅲ †</b> | replace all Q1 110 vac plugs due to radiation damage | Thu 8/4/11                | Mon 8/8/11                 | SOT                  |                         |                      | N      |         |          |                            |
| 180        | <b>== T</b>              | calibrate Ln2 II probes                              | Mon 8/15/11               | Wed 8/17/11                | 001                  |                         |                      | 1      |         |          |                            |
| 181        |                          | Calibrate weha valves                                | Mon 8/29/11               | Fri 9/2/11                 |                      |                         |                      |        |         |          |                            |
| 182        | <u> </u>                 | repair dipole He LL probe                            | Mon 9/12/11               | Fri 9/16/11                |                      |                         |                      |        |         |          |                            |
| 183        |                          |                                                      |                           |                            |                      |                         |                      |        |         |          |                            |
| 184        |                          | Detector work                                        | Mon 6/6/11                | Fri 7/29/11                | XXXXXX               |                         |                      |        |         |          |                            |
| 185        | <b>III</b>               | roll out left detector                               | Mon 6/6/11                | Mon 6/6/11                 | SOT                  |                         |                      | N      |         |          |                            |
| 186        | <b>III</b>               | pull out SRC detectors                               | Mon 6/13/11               | Tue 6/14/11                |                      |                         |                      | N      |         |          |                            |
| 187        | <b>III</b>               | install G2P detectors                                | Mon 6/20/11               | Fri 6/24/11                |                      |                         |                      | N      |         |          |                            |
| 188        | <b>III</b>               | roll in left detector                                | Mon 6/27/11               | Mon 6/27/11                | SOT                  |                         |                      | N      |         |          |                            |
| 189        | <b>III</b>               | clear balcony and close doors                        | Wed 6/29/11               | Wed 6/29/11                |                      |                         |                      | N      |         |          |                            |
| 190        | _                        |                                                      |                           |                            |                      |                         |                      |        |         |          |                            |
| 191        | <b>III</b>               | roll out right detector                              | Tue 7/5/11                | Tue 7/5/11                 | SOT                  |                         |                      | N      |         |          |                            |
| 192        | <b>III</b>               | pull out SRC detectors                               | Mon 7/11/11               | Tue 7/12/11                |                      |                         |                      | N      |         |          |                            |
| 193        | <b>III</b>               | install G2P detectors                                | Mon 7/18/11               | Thu 7/21/11                |                      |                         |                      | N      |         |          |                            |
| 194        | <b>==</b>                | roll in left detector                                | Mon 7/25/11               | Mon 7/25/11                | SOT                  |                         |                      | N      |         |          |                            |
| 195        | <b>Ⅲ</b> 🛉               | clear balcony and close doors                        | Fri 7/29/11               | Fri 7/29/11                |                      |                         |                      | N      |         |          |                            |
| 196        |                          |                                                      |                           |                            |                      |                         |                      |        |         |          |                            |
| 197        |                          | remove target                                        | Mon 5/16/11               | Wed 7/6/11                 | XXXXXX               |                         |                      |        |         |          |                            |
| 198        | <b>Ⅲ</b> †               | Radcon support                                       | Fri 5/20/11               | Fri 5/20/11                |                      |                         |                      |        |         |          |                            |
| 199        |                          | warm up target                                       | Mon 5/16/11               | Thu 5/19/11                | SOT                  |                         |                      | N      |         |          |                            |
| 200        | <b>■</b> †               | bleed up chamber                                     | Fri 5/20/11               | Fri 5/20/11                | SOT                  |                         |                      | N      |         |          |                            |
| 201        |                          | de-sting cryo                                        | Mon 5/23/11               | Mon 5/23/11                | 007                  |                         |                      | N      |         |          |                            |
| 202        | <b>=</b> -               | disconnect target                                    | Tue 5/24/11               | Fri 6/3/11<br>Mon 6/6/11   | SOT                  |                         |                      | N<br>N |         |          |                            |
| 203        | <b>■</b> !               | remove target from chamber                           | Mon 6/6/11                | Tue 6/7/11                 | SOT                  |                         |                      | N      |         |          |                            |
| 204<br>205 |                          | remove vacuum system remove beam pipes               | Tue 6/7/11<br>Wed 6/8/11  | Wed 6/8/11                 | SOT                  |                         |                      | N      |         |          |                            |
| 205        | <b>Ⅲ i</b><br>Ⅲ i        | remove upper chamber                                 | Thu 6/9/11                | Thu 6/9/11                 | 301                  |                         |                      | N      |         |          |                            |
| 207        | <b>■ T</b>               | remove lower chamber                                 | Fri 6/10/11               | Fri 6/10/11                |                      |                         |                      | N      |         |          |                            |
|            | <b>=</b>                 | remove chamber support spool                         | Mon 6/13/11               | Mon 6/13/11                |                      |                         |                      | N      |         |          |                            |
|            |                          | reconfigure target lines and cables for new target   | Mon 6/13/11               | Wed 6/22/11                | SOT                  |                         |                      | N      |         |          |                            |
| 210        | T                        | . 530 miguro targot milos ana sabios for non targot  | 1.1.011 0/ 10/11          | 1100 0/22/11               |                      |                         |                      |        |         |          |                            |
| 211        |                          | remove Big Bite                                      | Mon 5/16/11               | Wed 7/6/11                 | xxxxxx               |                         |                      |        |         |          |                            |
| 212        | i                        | Radcon Support                                       | Mon 5/16/11               | Mon 5/16/11                |                      |                         |                      |        |         |          |                            |
|            | <b>i</b>                 | disconnect BB detector                               | Mon 5/16/11               | Fri 5/20/11                | SOT                  |                         |                      | N      |         |          |                            |
|            |                          | disconnect water                                     | Mon 5/23/11               | Mon 5/23/11                |                      |                         |                      | N      |         |          |                            |
|            | <b>=</b>                 | disconnect and move inst. Interlocks etc             | Tue 5/24/11               | Wed 5/25/11                |                      |                         |                      | N      |         |          |                            |
|            |                          |                                                      |                           |                            |                      |                         |                      |        |         |          |                            |

| ID         |                        | Task Name                                                          | Start                    | Finish                   | Risk code<br>pre THA | Task Hazard<br>Analysis | Risk<br>code | Atlis  | HA list | Hot Work | TOSP,<br>RWP, Lift |
|------------|------------------------|--------------------------------------------------------------------|--------------------------|--------------------------|----------------------|-------------------------|--------------|--------|---------|----------|--------------------|
|            | 0                      |                                                                    |                          |                          |                      | 7                       | post<br>THA  |        |         |          | plan               |
| 216        | <b>III</b>             | disconnect BB power                                                | Thu 5/26/11              | Fri 5/27/11              |                      |                         |              | N      |         |          |                    |
| 217        | <b>III</b>             | install extension rails on BB stand                                | Tue 5/31/11              | Tue 5/31/11              |                      |                         |              | N      |         |          |                    |
| 218        | <b>III</b>             | reroute BB power lines for septum                                  | Thu 6/2/11               | Fri 6/3/11               |                      |                         |              | N      |         |          |                    |
| 219        | <b>III</b>             | role back detector platform                                        | Mon 6/6/11               | Mon 6/6/11               |                      |                         |              | N      |         |          |                    |
| 220        | <b>III</b>             | rig and move detector                                              | Tue 6/7/11               | Tue 6/7/11               |                      |                         |              | N      |         |          |                    |
| 221        | <b>III</b>             | remove detector platform                                           | Wed 6/8/11               | Wed 6/8/11               |                      |                         |              | N      |         |          |                    |
| 222        | <b>III</b>             | partial rollback of BB for field clamp removal                     | Thu 6/9/11               | Thu 6/9/11               |                      |                         |              |        |         |          |                    |
| 223        | <b>III</b> †           | rig and move field clamp including collimator to storage position  | Fri 6/10/11              | Fri 6/10/11              |                      |                         |              | N      |         |          |                    |
| 224        | <b>III</b> †           | rollback BB for door removal                                       | Mon 6/13/11              | Mon 6/13/11              |                      |                         |              | N      |         |          |                    |
| 225        | <b>III</b>             | remove shielding doors to storage position                         | Tue 6/14/11              | Wed 6/15/11              |                      |                         |              | N      |         |          |                    |
| 226        | <b>III</b>             | remove shielding on top and around BB                              | Thu 6/16/11              | Fri 6/17/11              |                      |                         |              | N      |         |          |                    |
| 227        | <b>■</b> †             | install pink stand                                                 | Mon 6/20/11              | Mon 6/20/11              |                      |                         |              | N      |         |          |                    |
| 228        | <b>III</b>             | Add supports to BB feet                                            | Tue 6/21/11              | Tue 6/21/11              |                      |                         |              | N      |         |          |                    |
| 229        | <b>III</b>             | remove feet from BB                                                | Wed 6/22/11              | Wed 6/22/11              |                      |                         |              | N      |         |          |                    |
| 230        | <b>III</b>             | rig and move BB magnet to storage position                         | Thu 6/23/11              | Fri 6/24/11              |                      |                         |              | N      |         |          |                    |
| 231        | <b>■ †</b>             | rig feet and move to storage position                              | Mon 6/27/11              | Mon 6/27/11              |                      |                         |              | N      |         |          |                    |
| 232        | <b>III</b>             | reposition rollers and other support equipment to storage position | Tue 6/28/11              | Tue 6/28/11              |                      |                         |              | N      |         |          |                    |
| 233        | <b>III</b>             | remove rail extensions                                             | Wed 6/29/11              | Wed 6/29/11              |                      |                         |              | N      |         |          |                    |
| 234        | <b>Ⅲ</b> 🛉             | remove pink stand                                                  | Thu 6/30/11              | Thu 6/30/11              |                      |                         |              | N      |         |          |                    |
| 235        | <b>III</b>             | rig and move BB stand                                              | Fri 7/1/11               | Fri 7/1/11               |                      |                         |              | N      |         |          |                    |
| 236        | <b>III</b>             | Rotate right spect. To 12.5 degrees                                | Tue 7/5/11               | Tue 7/5/11               |                      |                         |              | N      |         |          |                    |
| 237        | <b>III</b>             | Radcon support                                                     | Wed 7/6/11               | Wed 7/6/11               |                      |                         |              |        |         |          |                    |
| 238        | <b>III</b>             | move electronics to storage                                        | Wed 7/6/11               | Wed 7/6/11               |                      |                         |              | N      |         |          |                    |
| 239        | <b>III</b> 🛉           | move Hadron detector frame to PSB                                  | Wed 7/6/11               | Wed 7/6/11               |                      |                         |              | N      |         |          |                    |
| 240        |                        |                                                                    |                          |                          |                      |                         |              |        |         |          |                    |
| 241        |                        | install septum and target                                          | Wed 7/6/11               | Fri 8/26/11              |                      |                         |              |        |         |          |                    |
| 242<br>243 | <b>⊞</b> †             | both spectrometers to 12.5 deg survey both spectrometers           | Wed 7/6/11               | Wed 7/6/11<br>Thu 7/7/11 |                      |                         |              | N      |         |          |                    |
| 243        | T -                    | install septum support stand                                       | Thu 7/7/11<br>Fri 7/8/11 | Mon 7/11/11              |                      |                         |              | N      |         |          |                    |
| 244        |                        | align stand with laser                                             | Tue 7/12/11              | Tue 7/12/11              |                      |                         |              |        |         |          |                    |
| 245        | <b>i</b>               | install beam right access platform and stairs                      | Wed 7/13/11              | Wed 7/13/11              |                      |                         |              | N      |         |          |                    |
| 246        | <b>Ⅲ</b><br>Ⅲ •        | install septum platform on support stand                           | Thu 7/14/11              | Thu 7/14/11              |                      |                         |              | N<br>N |         |          |                    |
| 247        | <b>Ⅲ</b> ¶             | RadCon Hold                                                        | Mon 7/11/11              | Fri 7/15/11              |                      |                         |              | N      |         |          |                    |
| 249        | <br>                   | install septum magnet on platform                                  | Fri 7/15/11              | Fri 7/15/11              |                      |                         |              | N      |         |          |                    |
|            |                        | install tread plated and dump support on platform                  | Mon 7/18/11              |                          |                      |                         |              | N      |         |          |                    |
|            |                        | pre alignment of septum magnet                                     | Tue 7/19/11              | Tue 7/19/11              |                      |                         |              | 14     |         |          |                    |
|            |                        | install beam dump between magnet and target                        | Wed 7/20/11              | Thu 7/21/11              |                      |                         |              | N      |         |          |                    |
| 253        |                        | install target chamber support on platform                         | Fri 7/22/11              | Fri 7/22/11              |                      |                         |              | N      |         |          |                    |
| 254        |                        | pre align beam dump with laser                                     | Mon 7/25/11              | Mon 7/25/11              |                      |                         |              | 14     |         |          |                    |
| 255        | <b></b>                | RadCon Hold                                                        | Tue 7/26/11              | Wed 7/27/11              |                      |                         |              | N      |         |          |                    |
| 256        | <b></b>                | install exit beam pipe in magnet                                   | Tue 7/26/11              | Tue 7/26/11              |                      |                         |              | N      |         |          |                    |
| 257        | <b>Ⅲ</b><br><b>Ⅲ</b> • | install shielding between target and magnet                        | Wed 7/27/11              | Thu 7/28/11              |                      |                         |              | N      |         |          |                    |
| 231        |                        | motali officiality between target and magnet                       | VVGU 1/21/11             | 1110 7/20/11             |                      |                         |              | IN     |         |          |                    |
|            |                        |                                                                    |                          |                          |                      |                         |              |        |         |          |                    |

|                  |               |                                                                                      |                            |                            | pre THA | Analysis | code<br>post |        |  | TOSP,<br>RWP, Lift<br>plan |
|------------------|---------------|--------------------------------------------------------------------------------------|----------------------------|----------------------------|---------|----------|--------------|--------|--|----------------------------|
| 258              | 0             |                                                                                      | - I - I - I - I            | - 1 - 10 o 11 o            |         |          | THA          |        |  | pian                       |
|                  |               | install target chamber into chamber support                                          | Fri 7/29/11                | Fri 7/29/11                |         |          |              | N      |  |                            |
|                  | <b>■</b> !    | roll septum/target platform into position lower and position septum platform         | Mon 8/1/11<br>Tue 8/2/11   | Mon 8/1/11<br>Tue 8/2/11   |         |          |              | N<br>N |  |                            |
| 260 <b>a</b> 261 | <b>⊞</b> †    | install catwalk on right access platform                                             | Wed 8/3/11                 | Wed 8/3/11                 |         |          |              | N      |  |                            |
| 262              |               | install upper platform stairs                                                        | Thu 8/4/11                 | Thu 8/4/11                 |         |          |              | N      |  |                            |
| 263              | T             | motan appor planorm stans                                                            | 1110 0/ 1/ 11              | 1110 0/ 1/ 11              |         |          |              |        |  |                            |
|                  | <b>Ⅲ</b> •    | install target dewar and stand                                                       | Fri 8/5/11                 | Fri 8/5/11                 |         |          |              | N      |  |                            |
| 265              |               | connect dewar controls                                                               | Mon 8/8/11                 | Tue 8/9/11                 |         |          |              | N      |  |                            |
| 266              |               | install dewar U tubes and return lines                                               | Wed 8/10/11                | Thu 8/11/11                | ı       |          |              | N      |  |                            |
| 267              |               | install beam lines                                                                   | Fri 8/12/11                | Fri 8/12/11                | SOT     |          |              | N      |  |                            |
| 268              |               | install Helium bags                                                                  | Mon 8/15/11                | Mon 8/15/11                | SOT     |          |              | N      |  |                            |
| 269              |               | install target vacuum pump power                                                     | Tue 8/16/11                | Wed 8/17/11                |         |          |              | N      |  |                            |
| 270              |               | install target vacuum pump plumbing                                                  | Thu 8/18/11                | Tue 8/23/11                |         |          |              | N      |  |                            |
| 271              |               | install target vacuum system instr. and controls                                     | Wed 8/24/11                | Fri 8/26/11                | SOT     |          |              | N      |  |                            |
| 272              |               |                                                                                      |                            |                            |         |          |              |        |  |                            |
| 273              |               | re-assemble target assembly in Hall                                                  | Mon 8/29/11                | Thu 9/15/11                |         |          |              |        |  |                            |
|                  |               | move target parts to Hall                                                            | Mon 8/29/11                | Mon 8/29/11                |         |          |              |        |  |                            |
| 275              |               | install chamber into rotating support ring                                           | Tue 8/30/11                | Tue 8/30/11                |         |          |              |        |  |                            |
|                  | <b>III</b>    | install shield in chamber                                                            | Wed 8/31/11                | Thu 9/1/11                 |         |          |              |        |  |                            |
| 277              | <u>.</u>      | install magnet into chamber                                                          | Fri 9/2/11                 | Tue 9/6/11                 |         |          |              | N      |  |                            |
| 278<br>279       | 7             | align magnet in chamber (check as found) install refrigerator                        | Wed 9/7/11<br>Fri 9/9/11   | Thu 9/8/11<br>Fri 9/9/11   |         |          |              |        |  |                            |
|                  | •             | install target and refrig. Inst, and controls                                        | Mon 9/12/11                | Tue 9/13/11                |         |          |              | N      |  |                            |
| 281              | ***           | test magnet rotation system                                                          | Wed 9/14/11                | Wed 9/14/11                |         |          |              | N      |  |                            |
| _                |               | Ops software support                                                                 | Thu 9/15/11                | Thu 9/15/11                |         |          |              |        |  |                            |
|                  |               | ops check motion mechanism                                                           | Thu 9/15/11                | Thu 9/15/11                |         |          |              |        |  |                            |
| 284              |               |                                                                                      |                            |                            |         |          |              |        |  |                            |
| 285              |               | install target assembly on pivot                                                     | Fri 9/16/11                | Fri 11/18/11               | 1       |          |              |        |  |                            |
| 286              |               | install refrigerator pump on upper target balcony                                    | Fri 9/16/11                | Fri 9/16/11                |         |          |              | N      |  |                            |
| 287              | 111           | roll septum/target platform into position                                            | Mon 9/19/11                | Mon 9/19/11                | l       |          |              | N      |  |                            |
| 288              |               | lower and position septum platform                                                   | Tue 9/20/11                | Tue 9/20/11                | l       |          |              | N      |  |                            |
|                  | <b>■</b> •    | align septum magnet                                                                  | Wed 9/21/11                | Thu 9/22/11                |         |          |              |        |  |                            |
|                  | <b>■</b> †    | align target chamber                                                                 | Fri 9/23/11                | Mon 9/26/11                |         |          |              |        |  |                            |
| 291              | į             | align magnet in chamber (check as found                                              | Tue 9/27/11                | Tue 9/27/11                |         |          |              |        |  |                            |
| 292              | Ť             | final alignment of Dump                                                              | Wed 9/28/11                | Fri 9/30/11                |         |          |              |        |  |                            |
| 293              |               | install catwalk on right access platform                                             | Mon 10/3/11                | Mon 10/3/11                |         |          |              | N      |  |                            |
| 294              | _             | install upper platform stairs                                                        | Tue 10/4/11                | Tue 10/4/11                |         |          |              | N      |  |                            |
|                  | <b>Ⅲ</b><br>• | install beam lines                                                                   | Wed 10/5/11                | Wed 10/5/11<br>Thu 10/6/11 |         |          |              | N      |  |                            |
| 296<br>297       | T             | align beam lines<br>install Helium bags                                              | Thu 10/6/11<br>Fri 10/7/11 | Fri 10/7/11                |         |          |              | N      |  |                            |
| 297              | <b></b>       | install target vacuum pump power                                                     | Mon 10/10/11               |                            |         |          |              | N      |  |                            |
| 299              |               | install target vacuum pump plumbing                                                  | Thu 10/13/11               | Fri 10/14/11               |         |          |              | N      |  |                            |
| 300              |               | install target vacuum pump prumbing install target vacuum system instr. and controls | Mon 10/17/11               | Tue 10/18/11               |         |          |              | N      |  |                            |
| 500              |               |                                                                                      | 101110111111               | 140 10/10/11               | 331     |          |              |        |  |                            |

| ID         |                 | Task Name                                              | Start                        | Finish                       | Risk code<br>pre THA | Task Hazard<br>Analysis | Risk<br>code<br>post | Atlis  | HA list | Hot Work | TOSP,<br>RWP, Lift<br>plan |
|------------|-----------------|--------------------------------------------------------|------------------------------|------------------------------|----------------------|-------------------------|----------------------|--------|---------|----------|----------------------------|
|            | 0               |                                                        |                              | <b>—</b> 1                   |                      |                         | THA                  |        |         |          | Pidii                      |
| 301        | <b>=</b>        | connect target vacuum system                           | Wed 10/19/11                 | Fri 10/21/11                 | 007                  |                         |                      | N      |         |          |                            |
| 302        | <b>=</b>        | leak check target vacuum system                        | Mon 10/24/11                 | Tue 10/25/11                 | SOT                  |                         |                      | N      |         |          |                            |
| 303<br>304 | <b>==</b>       | install target chamber windows                         | Wed 10/26/11<br>Thu 10/27/11 | Wed 10/26/11<br>Fri 10/28/11 | SOT                  |                         |                      | N<br>N |         |          |                            |
| 305        | <b>Ⅲ</b><br>Ⅲ • | pump down chamber leak check chamber                   | Mon 10/31/11                 |                              |                      |                         |                      | N      |         |          |                            |
| 306        | <b>== T</b>     | insert target refrigerator                             | Tue 11/1/11                  | Thu 11/3/11                  |                      |                         |                      | N      |         |          |                            |
| 307        |                 | sting dewar to refrig and refrig to target             | Fri 11/4/11                  | Fri 11/4/11                  |                      |                         |                      | N      |         |          |                            |
| 308        |                 | pump and purge target cryo system                      | Mon 11/7/11                  | Tue 11/8/11                  |                      |                         |                      | N      |         |          |                            |
| 309        |                 | fill dewar                                             | Wed 11/9/11                  | Fri 11/11/11                 |                      |                         |                      | N      |         |          |                            |
| 310        | <b>III</b>      | cool down target cryo system                           | Mon 11/14/11                 | Tue 11/15/11                 | SOT                  |                         |                      | N      |         |          |                            |
| 311        |                 | test target refrigerator                               | Tue 11/15/11                 | Wed 11/16/11                 | SOT                  |                         |                      | N      |         |          |                            |
| 312        | Ⅲ .             | ops check target system                                | Thu 11/17/11                 | Fri 11/18/11                 | SOT                  |                         |                      | N      |         |          |                            |
| 313        | <b>III</b>      | software checkout and ops check                        | Mon 11/14/11                 | Fri 11/18/11                 |                      |                         |                      |        |         |          |                            |
| 314        |                 |                                                        |                              |                              |                      |                         |                      |        |         |          |                            |
| 315        |                 |                                                        |                              |                              |                      |                         |                      |        |         |          |                            |
| 316        |                 |                                                        |                              |                              |                      |                         |                      |        |         |          |                            |
| 317        |                 |                                                        |                              |                              |                      |                         |                      |        |         |          |                            |
| 318        |                 | end stuff                                              | Mon 10/31/11                 | Fri 11/18/11                 |                      |                         |                      |        |         |          |                            |
| 319        | <b>Ⅲ</b> •      | inspect beam dump as requested by RADCON final removal | Mon 10/31/11                 |                              |                      |                         |                      | N      |         |          |                            |
| 320<br>321 | <b>Ⅲ †</b>      | start power supplies                                   | Mon 10/31/11<br>Mon 11/7/11  | Fri 11/11/11<br>Tue 11/8/11  |                      |                         |                      | N<br>N |         |          |                            |
| 322        | <b>==</b>       | cleanup                                                | Mon 10/31/11                 | Fri 11/11/11                 | SOT                  |                         |                      | N      |         |          |                            |
| 323        |                 | hot check out checklist                                | Thu 11/10/11                 | Thu 11/10/11                 | SOT                  |                         |                      | N      |         |          |                            |
| 324        | <b>=</b>        | restore beam                                           | Tue 11/15/11                 | Tue 11/15/11                 | SOT                  |                         |                      | N      |         |          |                            |
| 325        | <b>III</b>      | final checklist                                        | Wed 11/16/11                 |                              | SOT                  |                         |                      | N      |         |          |                            |
| 326        | <b>III</b>      | run beam                                               | Fri 11/18/11                 | Fri 11/18/11                 | OPS                  |                         |                      | N      |         |          |                            |
| 327        |                 |                                                        |                              |                              |                      |                         |                      |        |         |          |                            |
| 328        |                 | stuff to do                                            | Mon 5/16/11                  | Wed 6/29/11                  | XXXXXX               |                         |                      |        |         |          |                            |
| 329        | <b></b>         | grease bogies                                          | Mon 6/27/11                  | Tue 6/28/11                  | SOT                  |                         |                      | N      |         |          |                            |
| 330        |                 | grease central bearing                                 | Wed 6/29/11                  | Wed 6/29/11                  | SOT                  |                         |                      | N      |         |          |                            |
| 331        |                 | install water manifold on upper LCW                    | Mon 5/16/11                  | Mon 5/16/11                  |                      |                         |                      | N      |         |          |                            |
| 332        |                 | install water manifold on PS balconies                 | Mon 5/16/11                  | Mon 5/16/11                  |                      |                         |                      | N      |         |          |                            |
| 333        |                 | install new guards and heaters                         | Mon 5/16/11                  | Mon 5/16/11                  |                      |                         |                      | N      |         |          |                            |
| 334<br>335 |                 | complete BB rigid water lines calibrate LL meters      | Mon 5/16/11<br>Mon 5/16/11   | Mon 5/16/11<br>Mon 5/16/11   |                      |                         |                      | N<br>N |         |          |                            |
| 336        |                 | warm up Q-1 magnets                                    | Mon 5/16/11                  | Mon 5/16/11                  |                      |                         |                      | N      |         |          |                            |
| 337        |                 | de-sting Q-1 magnets                                   | Mon 5/16/11                  | Mon 5/16/11                  |                      |                         |                      | N      |         |          |                            |
| 338        |                 | rework leads on left Q1                                | Mon 5/16/11                  | Mon 5/16/11                  |                      |                         |                      | N      |         |          |                            |
| 339        |                 | clean out cable trays                                  | Mon 5/16/11                  | Mon 5/16/11                  |                      |                         |                      | N      |         |          |                            |
| 340        |                 | install manual flow meters on Q2/Q3                    | Mon 5/16/11                  | Mon 5/16/11                  |                      |                         |                      | N      |         |          |                            |
| 341        |                 | grease shield house doors                              | Mon 5/16/11                  | Mon 5/16/11                  |                      |                         |                      | N      |         |          |                            |
| 342        |                 | re-insulate warm return lines                          | Mon 5/16/11                  | Mon 5/16/11                  |                      |                         |                      | N      |         |          |                            |
| 343        |                 | repair leaks in exit beam pipe                         | Mon 5/16/11                  | Mon 5/16/11                  |                      |                         |                      | N      |         |          |                            |
|            | •               |                                                        |                              |                              |                      |                         |                      |        |         |          |                            |

| ID  |   | Task Name                                        | Start       | Finish      | Risk code |          | Risk         | Atlis | HA list | Hot Work |                |
|-----|---|--------------------------------------------------|-------------|-------------|-----------|----------|--------------|-------|---------|----------|----------------|
|     |   |                                                  |             |             | pre THA   | Analysis | code<br>post |       |         |          | RWP, Lift plan |
|     | 0 |                                                  |             |             |           |          | THA          |       |         |          | piair          |
| 344 |   | install DP gauges on LCW system                  | Mon 5/16/11 | Mon 5/16/11 |           |          |              | N     |         |          |                |
| 345 |   | install DP gauge on BB water system              | Mon 5/16/11 | Mon 5/16/11 |           |          |              | N     |         |          |                |
| 346 |   | new lead guards on Q2/Q3                         | Mon 5/16/11 | Mon 5/16/11 | SOT       |          |              | N     |         |          |                |
| 347 |   | new lead guards on Dipoles                       | Mon 5/16/11 | Mon 5/16/11 | SOT       |          |              | N     |         |          |                |
| 348 |   | new lead guards on Q1s                           | Mon 5/16/11 | Mon 5/16/11 | SOT       |          |              | N     |         |          |                |
| 349 |   | Lt Q1 power supply maintenance                   | Mon 5/16/11 | Mon 5/16/11 |           |          |              | N     |         |          |                |
| 350 |   | Lt Q2 power supply maintenance                   | Mon 5/16/11 | Mon 5/16/11 |           |          |              | N     |         |          |                |
| 351 |   | Lt Dipole power supply maintenance               | Mon 5/16/11 | Mon 5/16/11 |           |          |              | N     |         |          |                |
| 352 |   | Rt Q1 power supply maintenance                   | Mon 5/16/11 | Mon 5/16/11 |           |          |              | N     |         |          |                |
| 353 |   | Rt Q2 power supply maintenance                   | Mon 5/16/11 | Mon 5/16/11 |           |          |              | N     |         |          |                |
| 354 |   | Rt Dipole power supply maintenance               | Mon 5/16/11 | Mon 5/16/11 |           |          |              | N     |         |          |                |
| 355 |   | Rt Q3 power supply maintenance                   | Mon 5/16/11 | Mon 5/16/11 |           |          |              | N     |         |          |                |
| 356 |   | repair right transfer line                       | Mon 5/16/11 | Mon 5/16/11 |           |          |              | N     |         |          |                |
| 357 |   | replace left Q2 016 weka valve                   | Mon 5/16/11 | Mon 5/16/11 |           |          |              | N     |         |          |                |
| 358 |   | remove maintenance jacks from both spectrometers | Mon 5/16/11 | Mon 5/16/11 |           |          |              | N     |         |          |                |
| 359 |   | finish vacuum line extension on Rt Q3            | Mon 5/16/11 | Mon 5/16/11 |           |          |              | N     |         |          |                |
| 360 |   | visual inspection of exit BP diffuser            | Mon 5/16/11 | Mon 5/16/11 |           |          |              | N     |         |          |                |
| 361 |   | Upgrade/ reinforce BB support arm and extensions | Mon 5/16/11 | Mon 5/16/11 |           |          |              | N     |         |          |                |
| 362 |   | Rework PHPK cryo cans for pivot distribution     | Mon 5/16/11 | Mon 5/16/11 |           |          |              | N     |         |          |                |
| 363 |   | modify and install stairs                        | Mon 5/16/11 | Mon 5/16/11 |           |          |              | N     |         |          |                |

Work

|                    |           |                             | Λ   | - 04 14       |          |   | 111    | 14.4    |   | N/   |               |   |    | May 45 144         |        | M 00 144           |          |       | M= 00      | 14.4    | $\overline{}$ |      | Е        |
|--------------------|-----------|-----------------------------|-----|---------------|----------|---|--------|---------|---|------|---------------|---|----|--------------------|--------|--------------------|----------|-------|------------|---------|---------------|------|----------|
|                    |           |                             | M   | r 24, '1<br>W | F        | S | May 1, | , ' ' T | S | M    | y 8, '11<br>W | F | S  | May 15, '11<br>T T | S      | May 22, '11<br>M W | F        | S     | May 29,    |         |               | М    | un 5     |
| 10 days?           | 80 hrs    | H-A MECH TECH               | 171 |               | <b>'</b> |   |        |         | Ŭ | 101  |               | • | ΙĬ |                    | Ĭ      | install ne         |          |       | to facilit | ate FZ  | magn          |      |          |
|                    |           |                             |     |               |          |   |        |         |   |      |               |   |    |                    |        |                    |          |       |            |         |               |      |          |
|                    |           |                             |     |               |          |   |        |         |   |      |               |   |    |                    |        |                    |          |       |            |         |               |      |          |
| 11 days?           | 96 hrs    |                             |     |               |          |   |        |         |   |      |               |   |    |                    |        |                    |          |       |            |         |               |      | <b></b>  |
| 1 day?             | 8 hrs     | RADCON TECH                 |     |               |          |   |        |         |   |      |               |   |    | Radcon cove        | rage   | RADCON             | TECH     |       |            |         |               |      |          |
| 2 days?            | 16 hrs    | H-A MECH TECH               |     |               |          |   |        |         |   |      |               |   |    | disconnect ca      | ibles  | H-A M              | ECH T    | ECH   |            |         |               |      |          |
| 1 day?             | 8 hrs     | H-A MECH TECH               |     |               |          |   |        |         |   |      |               |   |    | remove extern      | al det | ectors — H-        | A MEC    | H TEC | H          |         |               |      |          |
| 1 day?             | 8 hrs     | H-A MECH TECH               |     |               |          |   |        |         |   |      |               |   |    |                    |        | m system 📥         |          |       |            |         |               |      |          |
| 1 day?             | 8 hrs     | H-A MECH TECH               |     |               |          |   |        |         |   |      |               |   |    | dis                | conn   | ect beam line      | <u> </u> | A ME  | H TECH     | ı       |               |      |          |
| 1 day?             | 8 hrs     | H-A MECH TECH               |     |               |          |   |        |         |   |      |               |   |    |                    | ren    | ove upper dete     |          |       |            |         |               |      |          |
| 1 day?             | 8 hrs     | H-A MECH TECH               |     |               |          |   |        |         |   |      |               |   |    |                    |        |                    |          |       | ion 📥      |         |               |      |          |
| 1 day?             |           | H-A MECH TECH               |     |               |          |   |        |         |   |      |               |   |    |                    |        | remove low         |          |       |            |         |               |      |          |
| 1 day?             |           | MECH INST TECH LIT          |     |               |          |   |        |         |   |      |               |   |    |                    |        |                    |          |       | EP stand   |         |               | •    |          |
| 1 day?             |           | MECH INST TECH LIT          |     |               |          |   |        |         |   |      |               |   |    |                    |        |                    |          |       | e stand    |         |               | •    |          |
| 1 day?             | 8 hrs     | H-A MECH TECH               |     |               |          |   |        |         |   |      |               |   |    |                    |        |                    |          |       | move EP    | systen  | n to E        | SB 퐅 | <u> </u> |
|                    |           |                             |     |               |          |   |        |         |   |      |               |   |    |                    |        |                    |          |       |            |         |               |      |          |
| 132 days?          | 4,556 hrs |                             |     |               |          |   |        |         |   |      |               |   |    |                    |        |                    |          |       |            |         |               |      |          |
| 1 day?             |           | RADCON TECH                 |     |               |          |   |        |         |   |      |               |   |    |                    |        |                    |          |       |            |         |               |      |          |
| 1 day?             |           | MECH VAC TECH               |     |               |          |   |        |         |   |      |               |   |    |                    |        |                    |          |       |            |         |               |      |          |
| 1 day?             |           | MECH VAC TECH               |     |               |          |   |        |         |   |      |               |   |    |                    |        |                    |          |       |            |         |               |      |          |
| 1 day?             |           | MECH VAC TECH,ME            |     |               |          |   |        |         |   |      |               |   |    |                    |        |                    |          |       |            |         |               |      |          |
| 2 days?            |           | MECH VAC TECH               |     |               |          |   |        |         |   |      |               |   |    |                    |        |                    |          |       |            |         |               |      |          |
| 1 day?             |           | MECH VAC TECH               |     |               |          |   |        |         |   |      |               |   |    |                    |        |                    |          |       |            |         |               |      |          |
| 1 day?             |           | MECH VAC TECH               |     |               |          |   |        |         |   |      |               |   |    |                    |        |                    |          |       |            |         |               |      |          |
| 3 days?<br>9 days? |           | Experimenters Experimenters |     |               |          |   |        |         |   |      |               |   |    |                    |        |                    |          |       |            |         |               |      |          |
| 1 day?             |           | Experimenters               |     |               |          |   |        |         |   |      |               |   |    |                    |        |                    |          |       |            |         |               |      |          |
| 5 days?            |           | Experimenters               |     |               |          |   |        |         |   |      |               |   |    |                    |        |                    |          |       |            |         |               |      |          |
| 2 days?            |           | MECH ALIGN TECH[2           |     |               |          |   |        |         |   |      |               |   |    |                    |        |                    |          |       |            |         |               |      |          |
| 2 days.            | 02 1110   | MESTI ALIGIT TESTILE        |     |               |          |   |        |         |   |      |               |   |    |                    |        |                    |          |       |            |         |               |      |          |
| 42 days?           | 336 hrs   |                             |     |               |          |   |        |         |   |      |               |   |    |                    |        |                    |          |       |            |         |               |      | $\bot$   |
| 4 days?            |           | MECH ALIGN TECH[2           |     |               |          |   |        |         |   |      |               |   |    |                    |        |                    |          | sı    | rvey hol   | les for | stand         |      | $\perp$  |
| 2 days?            |           | MECH INST TECH LIT          |     |               |          |   |        |         |   |      |               |   |    |                    |        |                    |          |       |            |         |               | Dri  | II ho    |
| 2 days?            | 16 hrs    | MECH INST TECH LIT          |     |               |          |   |        |         |   |      |               |   |    |                    |        |                    |          |       |            |         |               |      |          |
| 4 days?            | 64 hrs    | MECH ALIGN TECH[2           |     |               |          |   |        |         |   |      |               |   |    |                    |        |                    |          |       |            |         |               |      |          |
| 2 days?            | 16 hrs    | MECH INST TECH LIT          |     |               |          |   |        |         |   |      |               |   |    |                    |        |                    |          |       |            |         |               |      |          |
| 2 days?            | 16 hrs    | MECH INST TECH LIT          |     |               |          |   |        |         |   |      |               |   |    |                    |        |                    |          |       |            |         |               |      |          |
| 1 day?             | 8 hrs     | MECH INST TECH LIT          |     |               |          |   |        |         |   |      |               |   |    |                    |        |                    |          |       |            |         |               |      |          |
| 2 days?            | 16 hrs    | MECH VAC TECH               |     |               |          |   |        |         |   |      |               |   |    |                    |        |                    |          |       |            |         |               |      |          |
| 1 day?             |           | MECH VAC TECH               |     |               |          |   |        |         |   |      |               |   |    |                    |        |                    |          |       |            |         |               |      |          |
| 4 days?            |           | MECH ALIGN TECH[2           |     |               |          |   |        |         |   |      |               |   |    |                    |        |                    |          |       |            |         |               |      |          |
| 1 day?             |           | Physics electronics gro     |     |               |          |   |        |         |   |      |               |   |    |                    |        |                    |          |       |            |         |               |      |          |
| 1 day?             | 8 hrs     | Physics electronics gro     | 1   |               |          |   |        |         |   |      |               |   |    |                    |        |                    |          |       |            |         |               |      |          |
|                    |           |                             |     |               |          |   |        |         |   | Page | 11            |   |    |                    |        |                    |          |       |            |         |               |      |          |

| Duration         | Work    | Resource Names                 |    |          |   | T |        |         |             |         | 3        |          |       |       |        | 1 |         |     |   | E           |     |   |       |
|------------------|---------|--------------------------------|----|----------|---|---|--------|---------|-------------|---------|----------|----------|-------|-------|--------|---|---------|-----|---|-------------|-----|---|-------|
|                  |         |                                | Ap | r 24, '1 | 1 |   | May 1, | '11     |             |         | y 8, '11 |          |       | May 1 | 5. '11 |   | May 22, | '11 |   | ⊏<br>May 29 | '11 |   | Jun 5 |
|                  |         |                                | M  | W        | F | S | Τ T    | T       | S           | М       | W        | F        | S     | T     | T      | S | M W     |     | S | T           | T   | S | M     |
| 3 days?          |         | TARGET GROUP TEC               |    |          |   |   |        |         |             |         |          |          |       |       |        |   |         |     |   |             |     |   |       |
| 2 days?          |         | TARGET GROUP TEC               |    |          |   |   |        |         |             |         |          |          |       |       |        |   |         |     |   |             |     |   |       |
| 1 day?           |         | H-A MECH TECH                  |    |          |   |   |        |         |             |         |          |          |       |       |        |   |         |     |   |             |     |   |       |
| 2 days?          |         | H-A MECH TECH                  |    |          |   |   |        |         |             |         |          |          |       |       |        |   |         |     |   |             |     |   |       |
| 1 day?           |         | H-A MECH TECH,TAF              |    |          |   |   |        |         |             |         |          |          |       |       |        |   |         |     |   |             |     |   |       |
| 3 days?          |         | TARGET GROUP TEC               |    |          |   |   |        |         |             |         |          |          |       |       |        |   |         |     |   |             |     |   |       |
| 1 day?           |         | TARGET GROUP TEC               |    |          |   |   |        |         |             |         |          |          |       |       |        |   |         |     |   |             |     |   |       |
| 2 days?          |         | TARGET GROUP TEC               |    |          |   |   |        |         |             |         |          |          |       |       |        |   |         |     |   |             |     |   |       |
| 3 days?          |         | TARGET GROUP TEC               |    |          |   |   |        |         |             |         |          |          |       |       |        |   |         |     |   |             |     |   |       |
| 2 days?          |         | TARGET GROUP TEC               |    |          |   |   |        |         |             |         |          |          |       |       |        |   |         |     |   |             |     |   |       |
| 2 days?          |         | TARGET GROUP TEC               |    |          |   |   |        |         |             |         |          |          |       |       |        |   |         |     |   |             |     |   |       |
| 2 days?          |         | TARGET GROUP TEC               |    |          |   |   |        |         |             |         |          |          |       |       |        |   |         |     |   |             |     |   |       |
| 5 days           | 40 hrs  | OPS SOFTWARE                   |    |          |   |   |        |         |             |         |          |          |       |       |        |   |         |     |   |             |     |   |       |
|                  |         |                                |    |          |   |   |        |         |             |         |          |          |       |       |        |   |         |     |   |             |     |   |       |
|                  |         |                                |    |          |   |   |        |         |             |         |          |          |       |       |        |   |         |     |   |             |     |   |       |
|                  |         |                                |    |          |   |   |        |         |             |         |          |          |       |       |        |   |         |     |   |             |     |   |       |
| 45.1             |         |                                |    |          |   |   |        |         |             |         |          |          |       |       |        |   |         |     |   |             |     |   |       |
| 15 days?         | 200 hrs |                                |    |          |   |   |        |         |             |         |          |          |       |       |        |   |         |     |   |             |     |   |       |
| 1 day?           |         | RADCON TECH                    |    |          |   |   |        |         |             |         |          |          |       |       |        |   |         |     |   |             |     |   |       |
| 10 days?         |         | H-A MECH TECH<br>H-A MECH TECH |    |          |   |   |        |         |             |         |          |          |       |       |        |   |         |     |   |             |     |   |       |
| 2 days?          |         | H-A MECH TECH                  |    |          |   |   |        |         |             |         |          |          |       |       |        |   |         |     |   |             |     |   |       |
| 10 days?         |         |                                |    |          |   |   |        |         |             |         |          |          |       |       |        |   |         |     |   |             |     |   |       |
| 1 day?<br>1 day? | 0 hrs   | H-A MECH TECH                  |    |          |   |   |        |         |             |         |          |          |       |       |        |   |         |     |   |             |     |   |       |
| 1 day?           |         | H-A MECH TECH                  |    |          |   |   |        |         |             |         |          |          |       |       |        |   |         |     |   |             |     |   |       |
| 1 day?           | 0 hrs   |                                |    |          |   |   |        |         |             |         |          |          |       |       |        |   |         |     |   |             |     |   |       |
| . aay.           | 0 1110  |                                |    |          |   |   |        |         |             |         |          |          |       |       |        |   |         |     |   |             |     |   |       |
| 32 days?         | 0 hrs   |                                |    |          |   |   |        |         |             |         |          |          |       |       |        |   |         |     |   |             |     |   |       |
| 2 days?          | 0 hrs   |                                |    |          |   |   |        |         |             |         |          |          |       |       |        |   |         |     |   |             |     |   |       |
| 1 day?           | 0 hrs   |                                |    |          |   |   |        |         |             |         |          |          |       |       |        |   |         |     |   |             |     |   |       |
| 1 day?           | 0 hrs   |                                |    |          |   |   |        | install | water r     | nanifol | d on up  | per L0   | w     |       |        |   |         |     |   |             |     |   |       |
| 1 day?           | 0 hrs   |                                |    |          |   |   | ir     | stall w | ater ma     | nifold  | on PS I  | alcon    | ies 📒 |       |        |   |         |     |   |             |     |   |       |
| 1 day?           | 0 hrs   |                                |    |          |   |   |        | i       | nstall n    | ew gua  | rds an   | d heat   | rs 📥  |       |        |   |         |     |   |             |     |   |       |
| 1 day?           | 0 hrs   |                                |    |          |   |   |        |         | compl       | ete BB  | rigid w  | ater lir | es 📒  |       |        |   |         |     |   |             |     |   |       |
| 1 day?           | 0 hrs   |                                |    |          |   |   |        |         |             | cal     | ibrate L | L met    | rs 📥  |       |        |   |         |     |   |             |     |   |       |
| 1 day?           | 0 hrs   |                                |    |          |   |   |        |         |             |         | up Q-1   |          |       |       |        |   |         |     |   |             |     |   |       |
| 1 day?           | 0 hrs   |                                |    |          |   |   |        |         |             |         | ing Q-1  |          |       |       |        |   |         |     |   |             |     |   |       |
| 1 day?           | 0 hrs   |                                |    |          |   |   |        |         |             | rework  |          |          |       |       |        |   |         |     |   |             |     |   |       |
| 1 day?           | 0 hrs   |                                |    |          |   |   |        |         |             |         | out ca   |          |       |       |        |   |         |     |   |             |     |   |       |
| 1 day?           | 0 hrs   |                                |    |          |   |   |        | install | manua       |         |          |          |       |       |        |   |         |     |   |             |     |   |       |
| 1 day?           | 0 hrs   |                                |    |          |   |   |        |         |             | ase shi |          |          |       |       |        |   |         |     |   |             |     |   |       |
| 1 day?           | 0 hrs   |                                |    |          |   |   |        |         | *********** | ulate w |          |          |       |       |        |   |         |     |   |             |     |   |       |
| 1 day?           | 0 hrs   |                                |    |          |   |   |        |         | repair      | leaks i | n exit b | eam p    | pe ⊨  |       |        |   |         |     |   |             |     |   |       |
|                  |         |                                |    |          |   |   |        |         |             | Page    | 17       |          |       |       |        |   |         |     |   |             |     |   |       |

Work

| Duration | Work  | Resource Names |   |           |    |        |          |            |         |          |          |             |       |        |       |   |   |                         |   |   |         |       |   |   |      |
|----------|-------|----------------|---|-----------|----|--------|----------|------------|---------|----------|----------|-------------|-------|--------|-------|---|---|-------------------------|---|---|---------|-------|---|---|------|
|          |       |                |   |           |    |        |          |            |         |          | В        |             |       |        |       |   |   |                         |   |   | E       |       |   |   |      |
|          |       |                |   | r 24, '11 |    |        | May 1,   | <u>'11</u> |         |          | May 8,   |             |       | May 15 | , '11 |   |   | <mark>/ 22, '1</mark> 1 |   |   | May 29. | , '11 |   | _ | ın 5 |
|          |       |                | M | W         | F  | S      | T        | T          | S       | M        |          |             | Ş     | T      | T     | S | M | W                       | F | S | T       | T     | S | M | '    |
| 1 day?   | 0 hrs |                |   |           |    |        |          |            |         | •• T     |          | LCW syste   |       |        |       |   |   |                         |   |   |         |       |   |   |      |
| 1 day?   | 0 hrs |                |   |           |    |        |          | install    | DP ga   | uge o    | n BB w   | ater syste  | em ⊨  |        |       |   |   |                         |   |   |         |       |   |   |      |
| 1 day?   | 0 hrs |                |   |           |    |        |          |            | ne      | w lea    | d guar   | ds on Q2/   | Q3 🛌  |        |       |   |   |                         |   |   |         |       |   |   |      |
| 1 day?   | 0 hrs |                |   |           |    |        |          |            |         | ***      | -        | s on Dipol  |       |        |       |   |   |                         |   |   |         |       |   |   |      |
| 1 day?   | 0 hrs |                |   |           |    |        |          |            |         | 888      | _        | ards on Q   | 1 1   |        |       |   |   |                         |   |   |         |       |   |   |      |
| 1 day?   | 0 hrs |                |   |           |    |        |          |            |         |          | - 1 -    | naintenan   | 1 1   |        |       |   |   |                         |   |   |         |       |   |   |      |
| 1 day?   | 0 hrs |                |   |           |    |        |          |            |         | ***      | - 1 -    | maintenan   |       |        |       |   |   |                         |   |   |         |       |   |   |      |
| 1 day?   | 0 hrs |                |   |           |    |        |          | Lt Dipo    | ole po  | wer sı   | upply r  | maintenan   | ce 📥  |        |       |   |   |                         |   |   |         |       |   |   |      |
| 1 day?   | 0 hrs |                |   |           |    |        |          | Rt         | Q1 po   | wer sı   | upply r  | maintenan   | ce 📒  |        |       |   |   |                         |   |   |         |       |   |   |      |
| 1 day?   | 0 hrs |                |   |           |    |        |          | Rt         | Q2 po   | wer sı   | upply r  | maintenan   | ce 📒  |        |       |   |   |                         |   |   |         |       |   |   |      |
| 1 day?   | 0 hrs |                |   |           |    |        |          | Rt Dipo    | ole po  | wer sı   | upply r  | maintenan   | ce 📒  |        |       |   |   |                         |   |   |         |       |   |   |      |
| 1 day?   | 0 hrs |                |   |           |    |        |          | Rt         | Q3 po   | wer sı   | upply r  | maintenan   | ce 📒  |        |       |   |   |                         |   |   |         |       |   |   |      |
| 1 day?   | 0 hrs |                |   |           |    |        |          |            |         | repai    | ir right | transfer li | ne 📥  |        |       |   |   |                         |   |   |         |       |   |   |      |
| 1 day?   | 0 hrs |                |   |           |    |        |          |            | replac  | e left   | Q2 016   | 6 weka val  | lve 📥 |        |       |   |   |                         |   |   |         |       |   |   |      |
| 1 day?   | 0 hrs |                |   |           | re | move i | mainte   | nance j    | acks f  | from b   | ooth sp  | ectromete   | rs 🚤  |        |       |   |   |                         |   |   |         |       |   |   |      |
| 1 day?   | 0 hrs |                |   |           |    |        | fi       | inish va   | cuum    | i line e | extensi  | ion on Rt ( | Q3 🚤  |        |       |   |   |                         |   |   |         |       |   |   |      |
| 1 day?   | 0 hrs |                |   |           |    |        |          | visua      | l inspe | ection   | of exit  | t BP diffus | er 📥  |        |       |   |   |                         |   |   |         |       |   |   |      |
| 1 day?   | 0 hrs |                |   |           |    | Jpgrad | e/ reinf | orce B     | В ѕир   | port a   | ırm and  | d extensio  | ns 📥  |        |       |   |   |                         |   |   |         |       |   |   |      |
| 1 day?   | 0 hrs |                |   |           |    | R      | ework    | PHPK o     | ryo ca  | ans fo   | r pivot  | distributi  | on 📒  |        |       |   |   |                         |   |   |         |       |   |   |      |
| 1 day?   | 0 hrs |                |   |           |    |        |          |            |         | modif    | fy and   | install sta | irs 📥 |        |       |   |   |                         |   |   |         |       |   |   |      |
|          |       |                |   |           |    |        |          |            |         |          |          | '           |       |        |       |   |   |                         |   |   |         |       |   |   |      |

Page 19

|                                |                |                 |             | 14.4              |                         | M        | 40.11                         |                           |                             |                                   | 14.4                                                           |                                                 |                                     | 0 1                                  |                               | В                                                                     | 1                                                                    | 14.4                  |                                   |                  | 4              |   |        |                 | 14.4     | E      |          | 04 ///       |
|--------------------------------|----------------|-----------------|-------------|-------------------|-------------------------|----------|-------------------------------|---------------------------|-----------------------------|-----------------------------------|----------------------------------------------------------------|-------------------------------------------------|-------------------------------------|--------------------------------------|-------------------------------|-----------------------------------------------------------------------|----------------------------------------------------------------------|-----------------------|-----------------------------------|------------------|----------------|---|--------|-----------------|----------|--------|----------|--------------|
| า 5, '11<br>W                  |                | S               | Jun 12<br>T | , '11<br>  T      | S                       | Jur<br>M | 19, '11<br>W                  | F                         | S                           | Jun 26,<br>T                      | '11<br>T                                                       | S                                               | Jul<br>M                            | 3, '11<br>W                          | F                             | S                                                                     | Jul 10,                                                              | _'11<br>□             | S                                 | Jul<br>M         | 17, '11<br>W   | F | S      | Jul 24,         | '11<br>T | S      | Jul<br>M | 31, '11<br>W |
| :H<br>TECH<br>MECH IN<br>H-A M | LITE<br>NST TE | сн сіт          |             |                   |                         |          | A MEC                         |                           |                             |                                   |                                                                |                                                 |                                     |                                      |                               | J                                                                     |                                                                      |                       |                                   |                  |                |   |        |                 |          |        |          |              |
|                                |                |                 |             |                   |                         |          | rem                           | ove bla                   |                             | ge for d<br>stall ele<br>po<br>ba | ed up k<br>detecto<br>ctron d<br>ump do<br>ake affe<br>n laser | r insta<br>etecto<br>wn vac<br>cted a<br>enclos | ne llation package cuum sy reas ble | MECH<br>MI<br>e MI<br>estem<br>ed up | leak of for mai connect opera | ECH<br>C TEC<br>I VAC<br>heck<br>ntenar<br>t elect<br>tional<br>perim | MECH, M<br>MECH<br>Mnce with many many many many many many many many | H VAC<br>ECH V<br>MEC | TECH /AC TEC CH VAC electron Expe | H<br>TECH<br>ics | xperime<br>ers |   | N TECH | <b>i</b> [200%] |          | . Expe | imente   | rs           |
| I holes                        | mount          | stand<br>survey | MECH        | I[200%]<br>INST T | TECH L<br>INST<br>grout | TECH I   | MECH<br>p time<br>insta<br>pu | MECH<br>II slow<br>mp dov | I INST<br>raster<br>vn bear | n line<br>ne su                   | ITE I INST                                                     | ST TE(<br>MEC)<br>VAC<br>ow ras                 | H LITE<br>I VAC TI<br>IECH          | ins                                  | stall co                      | ils📥                                                                  |                                                                      | ics ele               | ctronics                          |                  |                |   |        |                 |          |        |          |              |
|                                |                |                 |             |                   |                         |          |                               |                           |                             |                                   |                                                                |                                                 | F                                   | Page 2                               | 20                            |                                                                       |                                                                      |                       |                                   |                  |                |   |        |                 |          |        |          |              |

|                                                           |             |                       | M        |                           |     |        |              |          |   |        |       | В |            |        |          |     |         |   |   |         |      | E |     |         |
|-----------------------------------------------------------|-------------|-----------------------|----------|---------------------------|-----|--------|--------------|----------|---|--------|-------|---|------------|--------|----------|-----|---------|---|---|---------|------|---|-----|---------|
| 15, '11<br>W F S                                          | Jun 12, '11 | .   6                 | Jun      | 19, '11                   | F   | -      | Jun 26,<br>T | '11<br>T |   | Jul 3, | '11   |   | Jul 10, '1 | 1<br>T | <u> </u> | Jul | 17, '11 |   | _ | Jul 24, |      |   | Jul | 31, '11 |
| CH<br>IECH INST TECH LIT<br>MECH INST TECH L<br>MECH INST | E<br>ITE    |                       | M<br>ITE | W                         | F   | S      |              |          | S | M      | W F   | S | I          | I      | 9        | M   | W       | F | S | I       | Т    | S | M   | W       |
| survey stands                                             | MECH INS    | ST TECH I<br>CH ALIGI | N TECH   | I[200%]<br>TECH L<br>MECH | ITE | TECH L | ITE          |          |   |        |       |   |            |        |          |     |         |   |   |         | inst |   |     |         |
| ansler,H-A MECH TE                                        | СН          |                       |          |                           |     |        |              |          |   |        |       |   |            |        |          |     |         |   |   |         |      |   |     |         |
|                                                           |             |                       |          |                           |     |        |              |          |   | Pa     | ge 22 |   |            |        |          |     |         |   |   |         |      |   |     |         |

| 15.11 Jun 12.11 Jun 19.11 Jun 19.11 Jun 26.11 Jul 31.11 B Jul 10.11 Jul 17.11 Jul 24.11 E  16.11 Jun 19.11 Jun 19.11 Jun 19.11 Jun 26.11 Jul 31.11 B Jul 10.11 Jul 17.11 Jul 24.11 S M W  17. If I S M W F S T T S M W F S T T S M W F S T T S M W F S T T S M W  18. AMECH TECH  19. HA MECH TECH  19. HA MECH TECH  20. Install pink stand — HA MECH TECH  20. Install pink stand — HA MECH TECH  20. Install pink stand — HA MECH TECH  20. Install pink stand — HA MECH TECH  20. Install pink stand — HA MECH TECH  20. Install pink stand — HA MECH TECH  20. Install pink stand — HA MECH TECH  20. Install pink stand — HA MECH TECH  20. Install pink stand — HA MECH TECH  20. Install pink stand — HA MECH TECH  20. Install pink stand — HA MECH TECH  20. Install pink stand — HA MECH TECH  20. Install pink stand — HA MECH TECH  20. Install pink stand — HA MECH TECH  20. Install pink stand — HA MECH TECH  20. Install pink stand — HA MECH TECH  20. Install pink stand — HA MECH TECH  20. Install pink stand — HA MECH TECH  20. Install pink stand — HA MECH TECH  20. Install pink stand — HA MECH TECH  20. Install pink stand — HA MECH TECH  20. Install pink stand — HA MECH TECH  20. Install pink stand — HA MECH TECH  20. Install pink stand — HA MECH TECH  20. Install pink stand — HA MECH TECH  20. Install pink stand — HA MECH TECH  20. Install pink stand — HA MECH TECH  20. Install pink stand — HA MECH TECH  20. Install pink stand — HA MECH TECH  20. Install pink stand — HA MECH TECH  20. Install pink stand with stand — HA MECH TECH  20. Install pink stand with stand — HA MECH TECH  20. Install pink stand with stand — HA MECH TECH  20. Install pink stand with stand — HA MECH TECH  20. Install pink stand with stand — HA MECH TECH  20. Install pink stand with stand — HA MECH TECH  20. Install pink stand with stand — HA MECH TECH  20. Install pink stand with stand — HA MECH TECH  20. Install pink stand with stand — HA MECH TECH  20. Install pink stand with stand — HA MECH TECH  20. Install pink stand with stand — HA MECH TECH  20. Install pink |
|--------------------------------------------------------------------------------------------------------------------------------------------------------------------------------------------------------------------------------------------------------------------------------------------------------------------------------------------------------------------------------------------------------------------------------------------------------------------------------------------------------------------------------------------------------------------------------------------------------------------------------------------------------------------------------------------------------------------------------------------------------------------------------------------------------------------------------------------------------------------------------------------------------------------------------------------------------------------------------------------------------------------------------------------------------------------------------------------------------------------------------------------------------------------------------------------------------------------------------------------------------------------------------------------------------------------------------------------------------------------------------------------------------------------------------------------------------------------------------------------------------------------------------------------------------------------------------------------------------------------------------------------------------------------------------------------------------------------------------------------------------------------------------------------------------------------------------------------------------------------------------------------------------------------------------------------------------------------------------------------------------------------------------------------------------------------------------------------------------------------------------|
| TECH  **A MECH TECH  **HA MECH TECH  **HA MECH TECH  **HA MECH TECH  **HA MECH TECH  **Initial pink stand**  **HA MECH TECH  **Initial pink stand**  **HA MECH TECH  **Initial pink stand**  **HA MECH TECH  **Initial pink stand**  **HA MECH TECH  **Initial pink stand**  **HA MECH TECH  **Initial pink stand**  **HA MECH TECH  **Initial pink stand**  **HA MECH TECH  **Initial pink stand**  **HA MECH TECH  **Initial pink stand**  **HA MECH TECH  **Initial pink stand**  **HA MECH TECH  **Initial pink stand**  **HA MECH TECH  **Initial pink stand**  **HA MECH TECH  **Initial pink stand**  **HA MECH TECH  **Initial pink stand**  **HA MECH TECH  **Initial pink stand**  **HA MECH TECH  **Initial pink stand**  **HA MECH TECH  **Initial stand**  **HA MECH TECH  **Initial pink stand**  **HA MECH TECH  **Initial stand**  **HA MECH TECH  **Initial stand**  **HA MECH TECH  **Initial stand**  **HA MECH TECH  **Initial stand**  **HA MECH TECH  **Initial stand**  **HA MECH TECH  **Initial stand**  **HA MECH TECH  **Initial stand**  **HA MECH TECH  **Initial stand**  **HA MECH TECH  **Initial stand**  **HA MECH TECH  **Initial stand**  **HA MECH TECH  **Initial stand**  **HA MECH TECH  **HA MECH TECH  **HA MECH TECH  **HA MECH TECH  **HA MECH TECH  **HA MECH TECH  **HA MECH TECH  **HA MECH TECH  **HA MECH TECH  **HA MECH TECH  **HA MECH TECH  **HA MECH TECH  **HA MECH TECH  **HA MECH TECH  **HA MECH TECH  **HA MECH TECH  **HA MECH TECH  **HA MECH TECH  **HA MECH TECH  **HA MECH TECH  **HA MECH TECH  **HA MECH TECH  **HA MECH TECH  **HA MECH TECH  **HA MECH TECH  **HA MECH TECH  **HA MECH TECH  **HA MECH TECH  **HA MECH TECH  **HA MECH TECH  **HA MECH TECH  **HA MECH TECH  **HA MECH TECH  **HA MECH TECH  **HA MECH TECH  **HA MECH TECH  **HA MECH TECH  **HA MECH TECH  **HA MECH TECH  **HA MECH TECH  **HA MECH TECH  **HA MECH TECH  **HA MECH TECH  **HA MECH TECH  **HA MECH TECH  **HA MECH TECH  **HA MECH TECH  **HA MECH TECH  **HA MECH TECH  **HA MECH TECH  **HA MECH TECH  **HA MECH TECH  **HA MECH TECH  **HA MECH TECH  **HA MECH TEC |
| LA MECH TECH H-A MECH TECH Wal — H-A MECH TECH ostrong position — H-A MECH TECH for door removal — H-A MECH TECH ding on top and around BB — H-A MECH TECH winstall pink stand — H-A MECH TECH install pink stand — H-A MECH TECH remove feet from BB — H-A MECH TECH remove feet from BB — H-A MECH TECH remove leet from BB — H-A MECH TECH remove rail extensions — H-A MECH TECH remove rail extensions — H-A MECH TECH remove pink stand — H-A MECH TECH remove pink stand — H-A MECH TECH Radoon support Radocon TECH move electronics to storage M-A MECH TECH H-A MECH TECH H-A MECH TECH H-A MECH TECH H-A MECH TECH H-A MECH TECH H-A MECH TECH H-A MECH TECH H-A MECH TECH H-A MECH TECH H-A MECH TECH H-A MECH TECH H-A MECH TECH H-A MECH TECH H-A MECH TECH H-A MECH TECH H-A MECH TECH H-A MECH TECH H-A MECH TECH H-A MECH TECH H-A MECH TECH H-A MECH TECH H-A MECH TECH H-A MECH TECH H-A MECH TECH H-A MECH TECH H-A MECH TECH H-A MECH TECH H-A MECH TECH H-A MECH TECH H-A MECH TECH H-A MECH TECH H-A MECH TECH H-A MECH TECH H-A MECH TECH H-A MECH TECH H-A MECH TECH H-A MECH TECH H-A MECH TECH H-A MECH TECH H-A MECH TECH H-A MECH TECH H-A MECH TECH H-A MECH TECH H-A MECH TECH H-A MECH TECH H-A MECH TECH H-A MECH TECH H-A MECH TECH H-A MECH TECH H-A MECH TECH H-A MECH TECH H-A MECH TECH H-A MECH TECH H-A MECH TECH H-A MECH TECH H-A MECH TECH H-A MECH TECH H-A MECH TECH H-A MECH TECH H-A MECH TECH H-A MECH TECH H-A MECH TECH H-A MECH TECH H-A MECH TECH H-A MECH TECH H-A MECH TECH H-A MECH TECH H-A MECH TECH H-A MECH TECH H-A MECH TECH H-A MECH TECH H-A MECH TECH H-A MECH TECH H-A MECH TECH H-A MECH TECH                                                                                                                                                                                                                                                                                                                                                                                                                                                                |
| install septum platform on support stand RadCon Hold RADCON TECH install septum magnet on platform H-A MECH TECH install tread plated and dump support on platform H-A MECH TECH pre alignment of septum magnet install beam dump between magnet and target install target chamber support on platform H-A MECH TECH install target chamber support on platform H-A MECH TECH install target chamber support on platform H-A MECH TECH pre align beam dump with laser RadCon Hold RADCON TECH install exit beam pipe in magnet H-A MECH TECH install shielding between target and magnet H-A MECH TECH install shielding between target and magnet H-A MECH TECH install shielding between target and magnet H-A MECH TECH                                                                                                                                                                                                                                                                                                                                                                                                                                                                                                                                                                                                                                                                                                                                                                                                                                                                                                                                                                                                                                                                                                                                                                                                                                                                                                                                                                                                     |

| F 14.4          |     | 1 4        | 0 14 4      | 1 | M      | 40 144          |   |          | l 00         | 14.4         |        |         | 10 144        | I   | В        | 11.4.0  | 14.4            |         | 11 47 144            |          |            | 11.0.4    | 14.4                   | E         | 1.1.04 144  |
|-----------------|-----|------------|-------------|---|--------|-----------------|---|----------|--------------|--------------|--------|---------|---------------|-----|----------|---------|-----------------|---------|----------------------|----------|------------|-----------|------------------------|-----------|-------------|
| n 5, '11<br>W F | F S | Jun 1      | 2, '11<br>T | S | J<br>M | un 19, '11<br>W | F | S        | Jun 26,<br>T | , '11<br>  T | S      | Ju<br>M | I 3, '11<br>W | F   | S        | Jul 10, | <u>'11</u><br>T |         | Jul 17, '11<br>M W   | _        | -          | Jul 24,   | T                      | 9         | Jul 31, '11 |
| VV F            | 3   | <u>ا</u> ر |             | 3 | IVI    | VV              | r | <u> </u> | <u> </u>     | 1            | ى<br>ا | IVI     | VV            | r r | <u> </u> |         |                 | install | M W<br>target chambe | r into c | ა<br>hambe | r suppo   | ort 📜                  | HAMF      | CH TECH.TA  |
| 1               |     |            |             |   |        |                 |   |          |              |              |        |         |               |     |          |         |                 |         | roll co              | ntum/ta  | rapt nl    | atform    | nto no                 |           | H-A MEC     |
| 1               |     |            |             |   |        |                 |   |          |              |              |        |         |               |     |          |         |                 |         | i oli sel            | lower    | and = -    | au OI III | anti-                  |           | H-A MEC     |
|                 |     |            |             |   |        |                 |   |          |              |              |        |         |               |     |          |         |                 |         |                      | lower    | and po     | sition s  | eptum                  | natrorm   | H-A IV      |
|                 |     |            |             |   |        |                 |   |          |              |              |        |         |               |     |          |         |                 |         |                      | install  | catwa      | lk on rig | jht acce               | ss platte | orm 📥 H-    |
|                 |     |            |             |   |        |                 |   |          |              |              |        |         |               |     |          |         |                 |         |                      |          |            | insta     | II uppe <mark>r</mark> | platforn  | n stairs 📥  |
|                 |     |            |             |   |        |                 |   |          |              |              |        |         |               |     |          |         |                 |         |                      |          |            |           |                        |           |             |
|                 |     |            |             |   |        |                 |   |          |              |              |        |         |               |     |          |         |                 |         |                      |          |            | inst      | all targe              |           | and stand   |
|                 |     |            |             |   |        |                 |   |          |              |              |        |         |               |     |          |         |                 |         |                      |          |            |           |                        | COI       | nnect dewai |
|                 |     |            |             |   |        |                 |   |          |              |              |        |         |               |     |          |         |                 |         |                      |          |            |           | in                     | tall dev  | war U tubes |
|                 |     |            |             |   |        |                 |   |          |              |              |        |         |               |     |          |         |                 |         |                      |          |            |           |                        |           |             |
|                 |     |            |             |   |        |                 |   |          |              |              |        |         |               |     |          |         |                 |         |                      |          |            |           |                        |           |             |
|                 |     |            |             |   |        |                 |   |          |              |              |        |         |               |     |          |         |                 |         |                      |          |            |           |                        |           |             |
|                 |     |            |             |   |        |                 |   |          |              |              |        |         |               |     |          |         |                 |         |                      |          |            |           |                        |           |             |
| 1               |     |            |             |   |        |                 |   |          |              |              |        |         |               |     |          |         |                 |         |                      |          |            |           |                        |           |             |
| 1               |     |            |             |   |        |                 |   |          |              |              |        |         |               |     |          |         |                 |         |                      |          |            |           |                        |           |             |
| 1               |     |            |             |   |        |                 |   |          |              |              |        |         |               |     |          |         |                 |         |                      |          |            |           |                        |           |             |
|                 |     |            |             |   |        |                 |   |          |              |              |        |         |               |     |          |         |                 |         |                      |          |            |           |                        |           |             |
|                 |     |            |             |   |        |                 |   |          |              |              |        |         |               |     |          |         |                 |         |                      |          |            |           |                        |           |             |
|                 |     |            |             |   |        |                 |   |          |              |              |        |         |               |     |          |         |                 |         |                      |          |            |           |                        |           |             |
|                 |     |            |             |   |        |                 |   |          |              |              |        |         |               |     |          |         |                 |         |                      |          |            |           |                        |           |             |
|                 |     |            |             |   |        |                 |   |          |              |              |        |         |               |     |          |         |                 |         |                      |          |            |           |                        |           |             |
|                 |     |            |             |   |        |                 |   |          |              |              |        |         |               |     |          |         |                 |         |                      |          |            |           |                        |           |             |
|                 |     |            |             |   |        |                 |   |          |              |              |        |         |               |     |          |         |                 |         |                      |          |            |           |                        |           |             |
|                 |     |            |             |   |        |                 |   |          |              |              |        |         |               |     |          |         |                 |         |                      |          |            |           |                        |           |             |
|                 |     |            |             |   |        |                 |   |          |              |              |        |         |               |     |          |         |                 |         |                      |          |            |           |                        |           |             |
|                 |     |            |             |   |        |                 |   |          |              |              |        |         |               |     |          |         |                 |         |                      |          |            |           |                        |           |             |
|                 |     |            |             |   |        |                 |   |          |              |              |        |         |               |     |          |         |                 |         |                      |          |            |           |                        |           |             |
|                 |     |            |             |   |        |                 |   |          |              |              |        |         |               |     |          |         |                 |         |                      |          |            |           |                        |           |             |
|                 |     |            |             |   |        |                 |   |          |              |              |        |         |               |     |          |         |                 |         |                      |          |            |           |                        |           |             |
|                 |     |            |             |   |        |                 |   |          |              |              |        |         |               |     |          |         |                 |         |                      |          |            |           |                        |           |             |
|                 |     |            |             |   |        |                 |   |          |              |              |        |         |               |     |          |         |                 |         |                      |          |            |           |                        |           |             |
|                 |     |            |             |   |        |                 |   |          |              |              |        |         |               |     |          |         |                 |         |                      |          |            |           |                        |           |             |
|                 |     |            |             |   |        |                 |   |          |              |              |        |         |               |     |          |         |                 |         |                      |          |            |           |                        |           |             |
|                 |     |            |             |   |        |                 |   |          |              |              |        |         |               |     |          |         |                 |         |                      |          |            |           |                        |           |             |
|                 |     |            |             |   |        |                 |   |          |              |              |        |         |               |     |          |         |                 |         |                      |          |            |           |                        |           |             |
|                 |     |            |             |   |        |                 |   |          |              |              |        |         |               |     |          |         |                 |         |                      |          |            |           |                        |           |             |
|                 |     |            |             |   |        |                 |   |          |              |              |        |         |               |     |          |         |                 |         |                      |          |            |           |                        |           |             |
| 1               |     |            |             |   |        |                 |   |          |              |              |        |         |               |     |          |         |                 |         |                      |          |            |           |                        |           |             |
| 1               |     |            |             |   |        |                 |   |          |              |              |        |         |               |     |          |         |                 |         |                      |          |            |           |                        |           |             |
| 1               |     |            |             |   |        |                 |   |          |              |              |        |         |               |     |          |         |                 |         |                      |          |            |           |                        |           |             |
| 1               |     |            |             |   |        |                 |   |          |              |              |        |         |               |     |          |         |                 |         |                      |          |            |           |                        |           |             |
| 1               |     |            |             |   |        |                 |   |          |              |              |        |         |               |     |          |         |                 |         |                      |          |            |           |                        |           |             |
| 1               |     |            |             |   |        |                 |   |          |              |              |        |         |               |     |          |         |                 |         |                      |          |            |           |                        |           |             |
| 1               |     |            |             |   |        |                 |   |          |              |              |        |         |               |     |          |         |                 |         |                      |          |            |           |                        |           |             |
| 1               |     |            |             |   |        |                 |   |          |              |              |        |         |               |     |          |         |                 |         |                      |          |            |           |                        |           |             |
| 4               |     |            |             |   |        |                 |   |          |              |              |        |         |               |     |          |         |                 |         |                      |          |            |           |                        |           |             |
| <b>—</b>        |     |            |             |   |        |                 |   |          |              |              |        |         |               |     |          |         |                 |         |                      |          |            |           |                        |           | •           |

|   |   | Λιια <b>7</b> | '11 |   | ۸ | 11/14        | ı | М | Λιια 24     | '11 |     | ۸۰۰۰ | 20 144       |        |   | Son 4 | '11 | В | 800 | 11 111         |   |   | Son 10 | '44 |    | 0. | n 2F 14       | E 1 |
|---|---|---------------|-----|---|---|--------------|---|---|-------------|-----|-----|------|--------------|--------|---|-------|-----|---|-----|----------------|---|---|--------|-----|----|----|---------------|-----|
| F | S | Aug 7,        | T   | S | M | 14, '11<br>W | F | S | nug∠1,<br>T | T   | S I | Aug. | 28, '11<br>W | F      | S | T     | T   | S | M   | 0 11, '11<br>W | F | S | Sep 18 | T   | S  | M  | p 25, '1<br>W | F   |
| F | S | T             | T   |   | M | W            | F | S | T           | T   | S   | М    | W            | F      | S | T     | T   | S | M   | W              | F | S | T      | T   | 0) | M  |               | F   |
|   |   |               |     |   |   |              |   |   |             |     |     |      |              | Dogo 2 |   |       |     |   |     |                |   |   |        |     |    |    |               |     |

|   |   |                   |   |     |        |   |   |         |      |          |                |        |   |           |   |     |     |                |   |              |             |      |    |     |         |      | _ |
|---|---|-------------------|---|-----|--------|---|---|---------|------|----------|----------------|--------|---|-----------|---|-----|-----|----------------|---|--------------|-------------|------|----|-----|---------|------|---|
|   |   | Aug 7 144         |   | Λ   | 44 144 | - | М | \ 04    | 14.4 | Λ        | ~ 20 14.4      | 1      |   | Con 4 14  | 1 | В   | 0   | . 44 144       |   |              | Con 40      | 14.4 |    |     | Can 05  | 14.4 | E |
| F | - | Aug 7, '11<br>T T | c | Aug | 14, 11 | F | S | rug 21, | T 9  | Aug<br>M | g 28, '11<br>W | F      | S | Sep 4, '1 | T |     | Sep | 0 11, '11<br>W | F | 9            | Sep 18<br>T | , TT | 0  | I N | Sep 25, | V    | F |
| F | S |                   | S | M   | VV     | F | 8 | 1       | TS   | M        | W              | F      | מ |           |   | (0) | M   | W              | F | <sub>α</sub> |             | T    | 0) |     | A W     | V    | F |
|   |   |                   |   |     |        |   |   |         |      |          |                |        |   |           |   |     |     |                |   |              |             |      |    |     |         |      |   |
|   |   |                   |   |     |        |   |   |         |      |          |                | Page 2 | 8 |           |   |     |     |                |   |              |             |      |    |     |         |      |   |

|                        |                      | M                    |                        |                     | В                      |                        | <u> </u>             |
|------------------------|----------------------|----------------------|------------------------|---------------------|------------------------|------------------------|----------------------|
| Aug 7, '11   F S T T S | Aug 14, '11<br>M W F | Aug 21, '11<br>S T T | Aug 28, '11<br>S M W F | Sep 4, '11<br>S T T | Sep 11, '11<br>S M W F | Sep 18, '11<br>S T T S | Sep 25, '11<br>M W F |
| F S T T S              | M W F                | S T T                | S M W F                | S T T               | S M W F                | S T T S                | M W F                |
| GET GROUP TECH         |                      |                      |                        |                     |                        |                        |                      |
|                        |                      |                      |                        | <br>32              |                        |                        |                      |

| Aug 2,11 |     |            |     |     |         |   | М | <br>14.6     |   |     |         |   |   |        |            | В |          |           |   | 1 |          |             |   |     |           | E |
|----------|-----|------------|-----|-----|---------|---|---|--------------|---|-----|---------|---|---|--------|------------|---|----------|-----------|---|---|----------|-------------|---|-----|-----------|---|
|          | _   | Aug 7, '11 |     | Aug | 14, '11 |   |   | , '11<br>_   |   | Aug | 28, '11 |   |   | Sep 4, | <u>'11</u> |   | Se       | p 11, '11 |   |   | Sep 1    | 8, '11<br>_ |   | Se  | o 25, '1' |   |
|          | F S | T          | T S | M   | W       | F | S | <br><u> </u> | S | M   | W       | F | S | T      | T          | S | <u> </u> | W         | F | S | <u> </u> | <u> </u>    | S | M M | l W       | F |
|          |     |            |     |     |         |   |   |              |   |     |         |   |   |        |            |   |          |           |   |   |          |             |   |     |           |   |

|   | Oct 2, '11 |   | Oct 9 | 9, '11      |   |   | Oct 16, ' | <u>M</u><br>11 |   | Oct | 23, '11      |   |        | Oct 30, | '11 |   | No | v 6, '11 | 3 |   | Nov 13 | 3, '11 |   | Nov | / 20, '11      |   | N |
|---|------------|---|-------|-------------|---|---|-----------|----------------|---|-----|--------------|---|--------|---------|-----|---|----|----------|---|---|--------|--------|---|-----|----------------|---|---|
| S | TT         | S | М     | 9, '11<br>W | F | S | Oct 16, ' | Т              | S | М   | 23, '11<br>W | F | S      | Oct 30, | Т   | S | М  | W 6, '11 | F | S | Nov 13 | Т      | S | М   | / 20, '11<br>W | F | S |
|   |            |   |       |             |   |   |           |                |   |     |              |   |        |         |     |   |    |          |   |   |        |        |   |     |                |   |   |
|   |            |   |       |             |   |   |           |                |   |     |              |   | Page 3 | 34      |     |   |    |          |   |   |        |        |   |     |                |   |   |

|   | 0.014               |          |               |   |   | Oct 16, | M          |   |     |              |   | I      | 0       |       |   |     | v 6, '11<br>W | 3 |   |        |        |   |     |                |   |   |
|---|---------------------|----------|---------------|---|---|---------|------------|---|-----|--------------|---|--------|---------|-------|---|-----|---------------|---|---|--------|--------|---|-----|----------------|---|---|
| S | Oct 2, '11<br>T T S | Oct<br>M | t 9, '11<br>W | F | S | Oct 16, | <u>'11</u> | S | Oct | 23, '11<br>W | F | S      | Oct 30, | , '11 | S | No  | v 6, '11      | F | S | Nov 13 | 3, '11 | S | Nov | / 20, '11<br>W | F | S |
| 5 |                     | IVI      | VV            | - | 3 | •       | •          | J | 191 | VV           | • |        |         |       | J | IVI | VV            |   | 3 |        |        | S | IVI | VV             | • |   |
|   |                     |          |               |   |   |         |            |   |     |              |   |        |         |       |   |     |               |   |   |        |        |   |     |                |   |   |
|   |                     |          |               |   |   |         |            |   |     |              |   | Page 3 | 35      |       |   |     |               |   |   |        |        |   |     |                |   |   |

|   | Oct 2 '11    | Oct | 0 '11       |   |   | Oct 16 1  | M |   | Oct | 22 '11       |   |        | Oct 30  | '11 |    | No | E '11         | 3 |   | Nov 13 | 1 11 |   | Nov | , 20  '11    |   |   |
|---|--------------|-----|-------------|---|---|-----------|---|---|-----|--------------|---|--------|---------|-----|----|----|---------------|---|---|--------|------|---|-----|--------------|---|---|
| S | Oct 2, '11 S | М   | W           | F | S | Oct 16, ' | т | S | M   | 23, 11<br>W  | F | S      | Oct 30, | Т   | S  | M  | W             | F | S | Nov 13 | , II | S | M   | 20, '11<br>W | F | S |
| S | T            | M   | 9, '11<br>W | F | S | T         | T | O | M   | 23, '11<br>W | F | S      | T       | T   | 0) | M  | v 6, '11<br>W | F | S | T      | Т    | S | M   | W            | F | S |
|   |              |     |             |   |   |           |   |   |     |              |   | Page 3 | 36      |     |    |    |               |   |   |        |      |   |     |              |   |   |

| Ot 2, 11 Oct 9, 11 Oct 16, 11 Oct 30, 11 Oct 30, 11 Nov 8, 11 Nov 20, 11 Nov 8, 11 Nov 20, 11 Nov 8, 11 Nov 20, 11 Nov 8, 11 Nov 20, 11 Nov 8, 11 Nov 20, 11 Nov 8, 11 Nov 20, 11 Nov 8, 11 Nov 20, 11 Nov 8, 11 Nov 20, 11 Nov 8, 11 Nov 20, 11 Nov 8, 11 Nov 20, 11 Nov 8, 11 Nov 20, 11 Nov 8, 11 Nov 20, 11 Nov 8, 11 Nov 20, 11 Nov 8, 11 Nov 20, 11 Nov 8, 11 Nov 20, 11 Nov 8, 11 Nov 20, 11 Nov 8, 11 Nov 20, 11 Nov 8, 11 Nov 20, 11 Nov 8, 11 Nov 20, 11 Nov 8, 11 Nov 20, 11 Nov 8, 11 Nov 20, 11 Nov 8, 11 Nov 20, 11 Nov 8, 11 Nov 20, 11 Nov 8, 11 Nov 20, 11 Nov 8, 11 Nov 20, 11 Nov 8, 11 Nov 20, 11 Nov 8, 11 Nov 20, 11 Nov 8, 11 Nov 20, 11 Nov 8, 11 Nov 20, 11 Nov 8, 11 Nov 20, 11 Nov 8, 11 Nov 20, 11 Nov 8, 11 Nov 20, 11 Nov 8, 11 Nov 20, 11 Nov 8, 11 Nov 20, 11 Nov 8, 11 Nov 20, 11 Nov 8, 11 Nov 20, 11 Nov 8, 11 Nov 20, 11 Nov 8, 11 Nov 20, 11 Nov 8, 11 Nov 20, 11 Nov 8, 11 Nov 20, 11 Nov 8, 11 Nov 20, 11 Nov 8, 11 Nov 20, 11 Nov 8, 11 Nov 20, 11 Nov 20, 11 Nov 8, 11 Nov 20, 11 Nov 8, 11 Nov 20, 11 Nov 8, 11 Nov 20, 11 Nov 8, 11 Nov 20, 11 Nov 20, 11 Nov 20, 11 Nov 20, 11 Nov 20, 11 Nov 20, 11 Nov 20, 11 Nov 20, 11 Nov 20, 11 Nov 20, 11 Nov 20, 11 Nov 20, 11 Nov 20, 11 Nov 20, 11 Nov 20, 11 Nov 20, 11 Nov 20, 11 Nov 20, 11 Nov 20, 11 Nov 20, 11 Nov 20, 11 Nov 20, 11 Nov 20, 11 Nov 20, 11 Nov 20, 11 Nov 20, 11 Nov 20, 11 Nov 20, 11 Nov 20, 11 Nov 20, 11 Nov 20, 11 Nov 20, 11 Nov 20, 11 Nov 20, 11 Nov 20, 11 Nov 20, 11 Nov 20, 11 Nov 20, 11 Nov 20, 11 Nov 20, 11 Nov 20, 11 Nov 20, 11 Nov 20, 11 Nov 20, 11 Nov 20, 11 Nov 20, 11 Nov 20, 11 Nov 20, 11 Nov 20, 11 Nov 20, 11 Nov 20, 11 Nov 20, 11 Nov 20, 11 Nov 20, 11 Nov 20, 11 Nov 20, 11 Nov 20, 11 Nov 20, 11 Nov 20, 11 Nov 20, 11 Nov 20, 11 Nov 20, 11 Nov 20, 11 Nov 20, 11 Nov 20, 11 Nov 20, 11 Nov 20, 11 Nov 20, 11 Nov 20, 11 Nov 20, 11 Nov 20, 11 Nov 20, 11 Nov 20, 11 Nov 20, 11 Nov 20, 11 Nov 20, 11 Nov 20, 11 Nov 20, 11 Nov 20, 11 Nov 20, 11 Nov 20, 11 Nov 20, 11 Nov 20, 11 Nov 20, 11 Nov 20, 11 Nov 20, 11 Nov 20, 11 Nov 20, 11 Nov 20, 11 Nov 20, 11 Nov 20, 11 Nov 20 |
|--------------------------------------------------------------------------------------------------------------------------------------------------------------------------------------------------------------------------------------------------------------------------------------------------------------------------------------------------------------------------------------------------------------------------------------------------------------------------------------------------------------------------------------------------------------------------------------------------------------------------------------------------------------------------------------------------------------------------------------------------------------------------------------------------------------------------------------------------------------------------------------------------------------------------------------------------------------------------------------------------------------------------------------------------------------------------------------------------------------------------------------------------------------------------------------------------------------------------------------------------------------------------------------------------------------------------------------------------------------------------------------------------------------------------------------------------------------------------------------------------------------------------------------------------------------------------------------------------------------------------------------------------------------------------------------------------------------------------------------------------------------------------------------------------------------------------------------------------------------------------------------------------------------------------------------------------------------------------------------------------------------------------------------------------------------------------------------------------------------------------------|
|                                                                                                                                                                                                                                                                                                                                                                                                                                                                                                                                                                                                                                                                                                                                                                                                                                                                                                                                                                                                                                                                                                                                                                                                                                                                                                                                                                                                                                                                                                                                                                                                                                                                                                                                                                                                                                                                                                                                                                                                                                                                                                                                |
|                                                                                                                                                                                                                                                                                                                                                                                                                                                                                                                                                                                                                                                                                                                                                                                                                                                                                                                                                                                                                                                                                                                                                                                                                                                                                                                                                                                                                                                                                                                                                                                                                                                                                                                                                                                                                                                                                                                                                                                                                                                                                                                                |

|   |            |   |     |             |   |   | Oct 16, | M          |   | _   |              |   |        |         |           |   |    | V 6, '11<br>W | 3 |   |        |                |   |    |                |   |   |
|---|------------|---|-----|-------------|---|---|---------|------------|---|-----|--------------|---|--------|---------|-----------|---|----|---------------|---|---|--------|----------------|---|----|----------------|---|---|
|   | Oct 2, '11 |   | Oct | 9, '11<br>W |   |   | Oct 16, | <u>'11</u> |   | Oct | 23, '11<br>W |   |        | Oct 30, | '11       |   | No | v 6, '11      |   |   | Nov 13 | 3, '11         |   | No | v 20, '11<br>W |   | 1 |
| S | T T        | S | М   | VV          | F | S | Г       | Γ Γ        | S | M   | W            | F | S      | T       | <u> T</u> | S | M  | W             | F | S | T      | <del>  T</del> | S | M  | W              | F | S |
|   |            |   |     |             |   |   |         |            |   |     |              |   |        |         |           |   |    |               |   |   |        |                |   |    |                |   |   |
|   |            |   |     |             |   |   |         |            |   |     |              |   | Page 3 | 37      |           |   |    |               |   |   |        |                |   |    |                |   |   |

| 0.10.11                                                                                                                                                                                                             | 0 : 0 :                        |        |       | M                |                  |                  |             |   |   | 0 : 0 : | 14.4      |   |                 | В             |   |   | <b>.</b> | 2 14 1      |   |   | 00.111        |   |   |
|---------------------------------------------------------------------------------------------------------------------------------------------------------------------------------------------------------------------|--------------------------------|--------|-------|------------------|------------------|------------------|-------------|---|---|---------|-----------|---|-----------------|---------------|---|---|----------|-------------|---|---|---------------|---|---|
| Oct 2, '11                                                                                                                                                                                                          | Oct 9, '1                      | 1      |       | Oct 16, '11      |                  |                  | t 23, '11   | F | 0 | Oct 30, |           |   |                 | v 6, '11      | _ | - | Nov 13   |             |   |   | / 20, '11     |   | N |
| S T T S                                                                                                                                                                                                             | Oct 9, "                       | 1 F    | S     | Oct 16, '11  T T | O                | M                | 23, 11<br>W | F | S | T       | , 11<br>T | S | MO <sup>1</sup> | V 6, "11<br>W | F | S | Nov 13   | 3, '11<br>T | S | M | / 20, 11<br>W | F | S |
| ECH[200%] N TECH[200%] IECH ALIGN TECH[200%] orm H-A MECH TECH I stairs H-A MECH TECH beam lines H-A MECH TE gn beam lines MECH ALIGN stall Helium bags H-A ME target vacuum pump power install target vacuum syste | CH GN TECH[ ECH TECH  plumbing | ELECTR | ARGET | GROUP TECH       | I,H-A M<br>GROUI | ECH TI<br>P TECH | ECH<br>1    |   |   |         |           |   |                 |               |   |   |          |             |   |   |               |   |   |