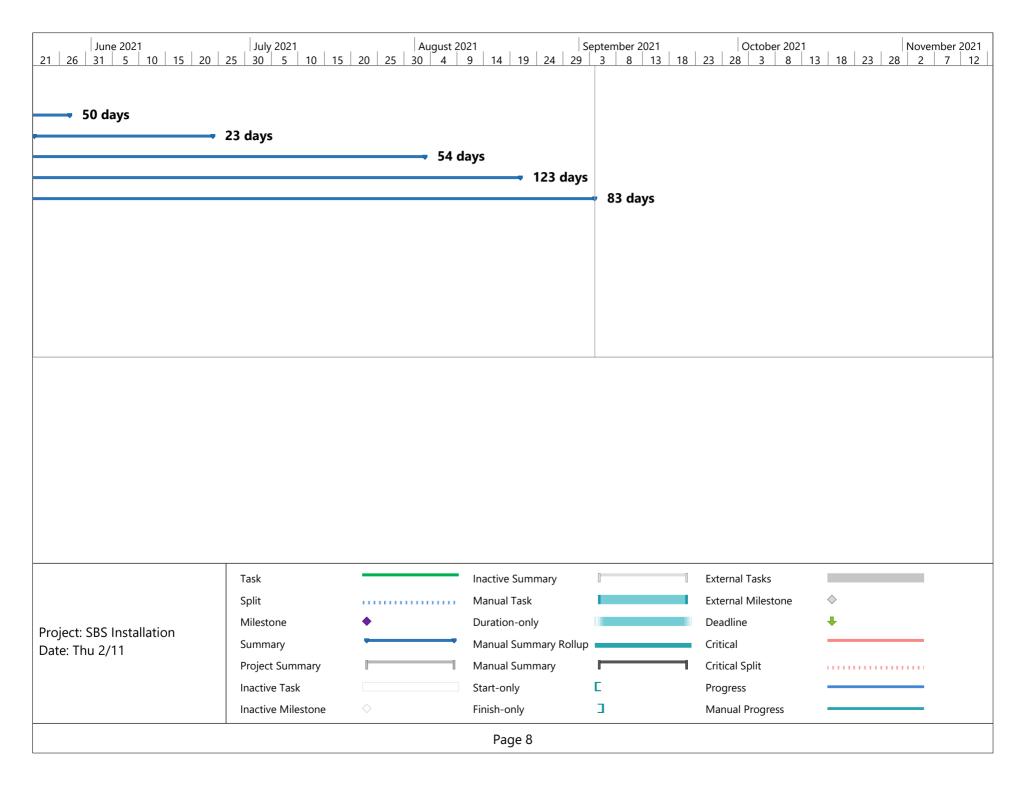

| Finish          |            | luly 2020                           | August 2020          |                                  | mber 2020           | October 2020                | November 2020                 |
|-----------------|------------|-------------------------------------|----------------------|----------------------------------|---------------------|-----------------------------|-------------------------------|
| Fri 9/3         | 15 20 25 3 | 0 5 10 15 20                        | 25 30 4 9 1          | 4 19 24 29 3<br>SBS Installation | 8 13 18<br>Schedule | 23 28 3 8 13 18             | 8 23 28 2 7 12 17 2           |
| Fri 9/3         | _          |                                     |                      |                                  | Ailestones 🛏        |                             |                               |
| Mon 9/21        | _          |                                     |                      | -                                |                     | Post Beam Checklist - In    | stallation Begins             |
| Thu 10/1        | _          |                                     |                      |                                  | Ť                   |                             | upply to Hall (need to be coo |
|                 | _          |                                     |                      |                                  |                     |                             | n Main LCW System Back On     |
| Thu 10/15       | _          |                                     |                      |                                  |                     | 10/13                       | 11/5 💊 LCW Upgrade            |
| Thu 11/5        | _          |                                     |                      |                                  |                     |                             |                               |
| Mon 12/7        | _          |                                     |                      |                                  |                     |                             |                               |
| Fri 2/26        | _          |                                     |                      |                                  |                     |                             |                               |
| Thu 3/4         | _          |                                     |                      |                                  |                     |                             |                               |
| Thu 3/25        | _          |                                     |                      |                                  |                     |                             |                               |
| Mon 4/19        | _          |                                     |                      |                                  |                     |                             |                               |
| Mon 4/19        | _          |                                     |                      |                                  |                     |                             |                               |
| Thu 4/22        | _          |                                     |                      |                                  |                     |                             |                               |
| Wed 5/12        | _          |                                     |                      |                                  |                     |                             |                               |
| Mon 5/17        | _          |                                     |                      |                                  |                     |                             |                               |
| Fri 5/21        |            |                                     |                      |                                  |                     |                             |                               |
| Fri 5/21        | _          |                                     |                      |                                  |                     |                             |                               |
| Tue 6/1         | _          |                                     |                      |                                  |                     |                             |                               |
| Fri 7/2         | _          |                                     |                      |                                  |                     |                             |                               |
| Fri 9/3         | _          |                                     |                      | _                                |                     | 10                          |                               |
| Thu 10/15       | _          |                                     |                      |                                  | liminaries 🛏        | → 19                        | days                          |
| Thu 3/18        | _          |                                     |                      | ork List (maintaine              | -                   |                             |                               |
| Thu 11/5        |            | LCW Upgrade                         | e (has separate deta | ailed drawings & p               | procedure) -        |                             | • 34 days                     |
|                 |            | Task                                |                      | Inactive Summary                 | [                   | External Tasks              |                               |
|                 |            | Split                               |                      | Manual Task                      |                     | External Milestone          | $\diamond$                    |
|                 |            | Milestone                           | •                    | Duration-only                    |                     | Deadline                    | ÷                             |
| Project: SBS In |            | Summary                             | ₹₹                   | Manual Summary Ro                |                     | Critical                    |                               |
| Date: Thu 2/17  | I          | Project Summary                     | i                    | Manual Summary                   |                     | Critical Split              |                               |
|                 |            |                                     | -                    |                                  | -                   |                             |                               |
|                 |            | Inactive Task                       |                      | Start-only                       | Г                   | Progress                    |                               |
|                 |            | Inactive Task<br>Inactive Milestone |                      | Start-only<br>Finish-only        | с<br>Э              | Progress<br>Manual Progress |                               |

| Ved 4/28                        |             |                                                  | August 2020<br>25 30 4 9 14 | 19 24 29 3                                                             | iber 2020<br>8 13 18 23                                  | October 2020                                                                                       | November 2020           3         23         28         2         7         12         17 |
|---------------------------------|-------------|--------------------------------------------------|-----------------------------|------------------------------------------------------------------------|----------------------------------------------------------|----------------------------------------------------------------------------------------------------|-------------------------------------------------------------------------------------------|
|                                 |             | July 2020<br>30 5 10 15 20                       | Target Group Wor            | k (Target Group ha                                                     | 8 13 18 23<br>s details)                                 |                                                                                                    | 3 23 28 2 7 12 17                                                                         |
| hu 3/18                         |             |                                                  |                             | n RHRS & Positioni                                                     |                                                          |                                                                                                    |                                                                                           |
| nu 5/27                         |             |                                                  |                             |                                                                        | 5                                                        |                                                                                                    |                                                                                           |
| /ed 6/23                        |             |                                                  |                             |                                                                        |                                                          |                                                                                                    |                                                                                           |
| 1on 8/2                         |             |                                                  |                             |                                                                        |                                                          |                                                                                                    |                                                                                           |
| ri 8/20                         |             |                                                  |                             |                                                                        |                                                          |                                                                                                    |                                                                                           |
| ri 9/3                          |             |                                                  |                             |                                                                        |                                                          |                                                                                                    |                                                                                           |
|                                 |             |                                                  |                             |                                                                        |                                                          |                                                                                                    |                                                                                           |
|                                 |             |                                                  |                             |                                                                        |                                                          |                                                                                                    |                                                                                           |
| lon 9/21                        |             | _                                                |                             |                                                                        |                                                          |                                                                                                    |                                                                                           |
| lon 9/21                        |             |                                                  | te Hall A Counting          |                                                                        |                                                          |                                                                                                    |                                                                                           |
| lon 9/21                        | -           | ce LQ2 Power Supply                              |                             |                                                                        |                                                          |                                                                                                    |                                                                                           |
| 1on 9/21                        | -           | e the LD1 Multiplexe                             |                             |                                                                        |                                                          |                                                                                                    |                                                                                           |
| 1on 9/21                        | Insta       | llation of Fiber Optic                           | Cables From Hall t          | O CH [FIML per Alex                                                    | x request]                                               |                                                                                                    |                                                                                           |
|                                 |             |                                                  |                             |                                                                        |                                                          |                                                                                                    |                                                                                           |
|                                 |             |                                                  |                             |                                                                        |                                                          |                                                                                                    |                                                                                           |
|                                 |             | Task                                             |                             | Inactive Summary                                                       |                                                          | External Tasks                                                                                     |                                                                                           |
|                                 |             | Task<br>Split                                    |                             | Inactive Summary<br>Manual Task                                        |                                                          | <ul> <li>External Tasks</li> <li>External Milestone</li> </ul>                                     | \$                                                                                        |
| roject: SBS I                   | nstallation |                                                  | •                           |                                                                        |                                                          |                                                                                                    | <ul> <li>↓</li> </ul>                                                                     |
| -                               |             | Split                                            | •                           | Manual Task                                                            |                                                          | External Milestone                                                                                 |                                                                                           |
| -                               |             | Split<br>Milestone                               | •                           | Manual Task<br>Duration-only                                           |                                                          | External Milestone                                                                                 |                                                                                           |
| Project: SBS I<br>Date: Thu 2/1 |             | Split<br>Milestone<br>Summary                    | •                           | Manual Task<br>Duration-only<br>Manual Summary Rollu                   |                                                          | External Milestone<br>Deadline<br>Critical                                                         | +                                                                                         |
| -                               |             | Split<br>Milestone<br>Summary<br>Project Summary | <ul> <li></li></ul>         | Manual Task<br>Duration-only<br>Manual Summary Rollu<br>Manual Summary | 10<br>10<br>10<br>10<br>10<br>10<br>10<br>10<br>10<br>10 | <ul> <li>External Milestone</li> <li>Deadline</li> <li>Critical</li> <li>Critical Split</li> </ul> | +                                                                                         |

| December 2020           22         27         2         7         12         17         22 | January 2021<br>27 1 6 11 16 | February 2 | 021 March<br>10 15 20 25 2 | 2021<br>7 12 17 | 22    | April 2021<br>27 1 6 11 | May 2021                                            |
|--------------------------------------------------------------------------------------------|------------------------------|------------|----------------------------|-----------------|-------|-------------------------|-----------------------------------------------------|
|                                                                                            |                              |            | L-HRS & Exit Beamli        |                 | 117 c | lays                    | • 146 days                                          |
|                                                                                            |                              |            |                            |                 |       | E                       | Big Bite Equipment 👻<br>Big Bite Detector Package 🛶 |
|                                                                                            |                              | S          | 3S Equipment 🗕             |                 |       |                         | Final Preparations                                  |
|                                                                                            |                              |            |                            |                 |       |                         |                                                     |
|                                                                                            |                              |            |                            |                 |       |                         |                                                     |
|                                                                                            |                              |            |                            |                 |       |                         |                                                     |
|                                                                                            |                              |            |                            |                 |       |                         |                                                     |
|                                                                                            |                              |            |                            |                 |       |                         |                                                     |
|                                                                                            |                              |            |                            |                 |       |                         |                                                     |
|                                                                                            |                              |            |                            |                 |       |                         |                                                     |
|                                                                                            | Task                         |            | Inactive Summary           |                 |       | External Tasks          |                                                     |
|                                                                                            | Split                        |            | ,<br>Manual Task           |                 |       | External Milestone      | $\diamond$                                          |
|                                                                                            | Milestone                    | •          | Duration-only              |                 |       | Deadline                | ÷                                                   |
| Project: SBS Installation<br>Date: Thu 2/11                                                | Summary                      | ₹₹         | Manual Summary Rollup      |                 |       | Critical                |                                                     |
|                                                                                            | Project Summary              | []         | Manual Summary             | 1               | 1     | Critical Split          |                                                     |
|                                                                                            | Inactive Task                |            | Start-only                 | E               |       | Progress                |                                                     |
|                                                                                            | Inactive Milestone           | $\diamond$ | Finish-only                | С               |       | Manual Progress         |                                                     |
|                                                                                            | I                            |            | Page 6                     |                 |       |                         |                                                     |